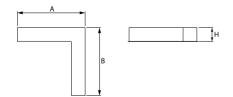

### Mechanical data

| mounted in plasterboard ceilings |
|----------------------------------|
| aluminum                         |
| anodised aluminum                |
| PLX (PMMA opal)                  |
| IK04                             |
| 2,8                              |
| 603 x 603 x 134                  |
| 598 x 598 x 70                   |
|                                  |