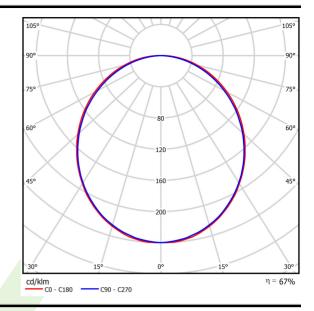

# Light and electrical data

| Light source                        | LED                                     |
|-------------------------------------|-----------------------------------------|
| Luminous flux LED [lm]              | 2525                                    |
| LED power [W]                       | 13,3                                    |
| Luminaire luminous flux [lm]        | 1683                                    |
| Power of luminaire [W]              | 14,4                                    |
| Luminaire's light efficiency [lm/W] | 116,9                                   |
| Color of the light [K]              | 3000                                    |
| CRI                                 | >80                                     |
| SDCM (LED sources)                  | 3                                       |
| Beam angle [°]                      | (C0-C180) / (C90-C270) - 109° / 107,2°  |
| Protection against electric shock   | I                                       |
| Protection degree                   | IP20/44                                 |
| Voltage                             | 220240 V, 5060 Hz                       |
| Lifetime of LED sources [h]         | 100000 (1) / 147000 (2)                 |
| Lx/By                               | L80/B10 (1) / L70/B50 (2)               |
| Operating temperature range [°C]    | 5 ÷ 30                                  |
| Driver                              | standard on/off (E)                     |
| Power factor cos φ                  | >0,95                                   |
| Circuit load capacity               | 46 (B10), 74 (B16), 72 (C10), 115 (C16) |

# A graph of light