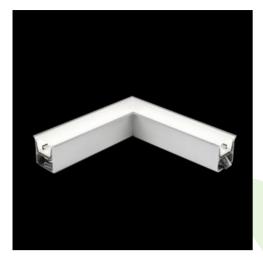

Product: X-LINE G/K LED 2600 PLX E 24 830 LINE-S / CONNECTOR TYPE-LA 600/600

Index: 19.4173.3511.24

# **Description**

The group of X-line luminaries is made of aluminum profile with opal diffuser or micro-prismatic diffuser. The luminaries may be joined with special connectors providing great freedom in arranging elements of the system and its functionality.

### Mechanical data

| mounted in plasterboard ceilings |
|----------------------------------|
| aluminum                         |
| anodised aluminum                |
| PLX (PMMA opal)                  |
| IK04                             |
| 2,8                              |
| 603 x 603 x 134                  |
| 598 x 598 x 70                   |
|                                  |