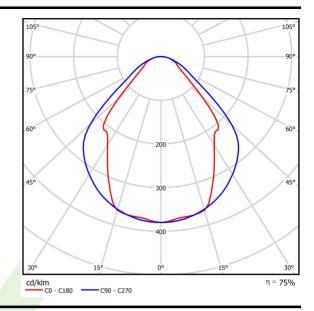

# Light and electrical data

| Light source                        | LED                                    |
|-------------------------------------|----------------------------------------|
| Luminous flux LED [lm]              | 1964                                   |
| LED power [W]                       | 10,3                                   |
| Luminaire luminous flux [lm]        | 1479                                   |
| Power of luminaire [W]              | 11,1                                   |
| Luminaire's light efficiency [lm/W] | 133,2                                  |
| Color of the light [K]              | 4000                                   |
| CRI                                 | >80                                    |
| SDCM (LED sources)                  | 3                                      |
| Beam angle [°]                      | (C0-C180) / (C90-C270) - 82,8° / 97,2° |
| Protection against electric shock   | I                                      |
| Protection degree                   | IP20/44                                |
| Voltage                             | 220240 V, 5060 Hz                      |
| Lifetime of LED sources [h]         | 100000 (1) / 147000 (2)                |
| Lx/By                               | L80/B10 (1) / L70/B50 (2)              |
| Operating temperature range [°C]    | 5 ÷ 30                                 |
| Driver                              | DIM DALI (EDD)                         |
| Power factor $\cos \phi$            | >0,95                                  |
| Circuit load capacity               | 14 (B10), 24 (B16), 22 (C10), 36 (C16) |

# A graph of light