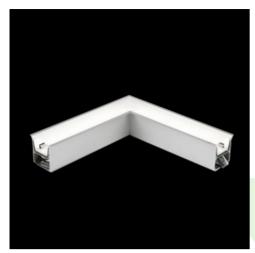

# **Description**

The group of X-line luminaries is made of aluminum profile with opal diffuser or micro-prismatic diffuser. The luminaries may be joined with special connectors providing great freedom in arranging elements of the system and its functionality.

### Mechanical data

| Assembly           | mounted in plasterboard ceilings          |
|--------------------|-------------------------------------------|
| Material           | aluminum                                  |
| Color              | anodised aluminum                         |
| Diffuser           | Micro-PRM (micro-prismatic diffuser PMMA) |
| Impact resistant   | IK04                                      |
| Dimensions [mm]    | 603 x 323 x 134                           |
| Mounting hole [mm] | 598 x 318 x 70                            |