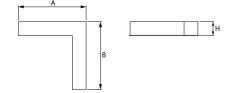

### Mechanical data

| Assembly           | mounted in plasterboard ceilings          |
|--------------------|-------------------------------------------|
| Material           | aluminum                                  |
| Color              | anodised aluminum                         |
| Diffuser           | Micro-PRM (micro-prismatic diffuser PMMA) |
| Impact resistant   | IK04                                      |
| Dimensions [mm]    | 603 x 323 x 134                           |
| Mounting hole [mm] | 598 x 318 x 70                            |