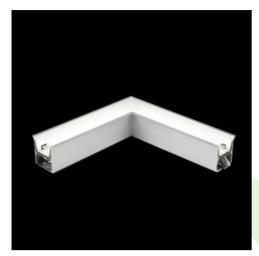

Product: X-LINE G/K LED 1950 MICRO-PRM E 24 840 LINE-S / CONNECTOR TYPE-LF 600/300

Index: 19.4173.2421.24

### **Description**

The group of X-line luminaries is made of aluminum profile with opal diffuser or micro-prismatic diffuser. The luminaries may be joined with special connectors providing great freedom in arranging elements of the system and its functionality.

#### Mechanical data

| Assembly           | mounted in plasterboard ceilings          |
|--------------------|-------------------------------------------|
| Material           | aluminum                                  |
| Color              | anodised aluminum                         |
| Diffuser           | Micro-PRM (micro-prismatic diffuser PMMA) |
| Impact resistant   | IK04                                      |
| Dimensions [mm]    | 603 x 323 x 134                           |
| Mounting hole [mm] | 598 x 318 x 70                            |