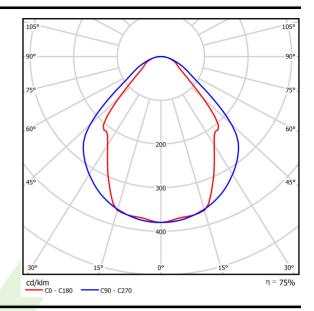

## Light and electrical data

| Light source                        | LED                                     |
|-------------------------------------|-----------------------------------------|
| Luminous flux LED [lm]              | 1964                                    |
| LED power [W]                       | 10,3                                    |
| Luminaire luminous flux [lm]        | 1479                                    |
| Power of luminaire [W]              | 11,1                                    |
| Luminaire's light efficiency [lm/W] | 133,2                                   |
| Color of the light [K]              | 4000                                    |
| CRI                                 | >80                                     |
| SDCM (LED sources)                  | 3                                       |
| Beam angle [°]                      | (C0-C180) / (C90-C270) - 82,8° / 97,2°  |
| Protection against electric shock   | I                                       |
| Protection degree                   | IP20/44                                 |
| Voltage                             | 220240 V, 5060 Hz                       |
| Lifetime of LED sources [h]         | 100000 (1) / 147000 (2)                 |
| Lx/By                               | L80/B10 (1) / L70/B50 (2)               |
| Operating temperature range [°C]    | 5 ÷ 30                                  |
| Driver                              | standard on/off (E)                     |
| Power factor cos φ                  | >0,95                                   |
| Circuit load capacity               | 46 (B10), 74 (B16), 72 (C10), 115 (C16) |

# A graph of light