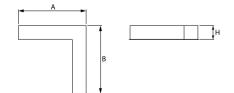

#### Mechanical data

| Assembly           | mounted in plasterboard ceilings          |
|--------------------|-------------------------------------------|
| Material           | aluminum                                  |
| Color              | anodised aluminum                         |
| Diffuser           | Micro-PRM (micro-prismatic diffuser PMMA) |
| Impact resistant   | IK04                                      |
| Dimensions [mm]    | 603 x 323 x 134                           |
| Mounting hole [mm] | 598 x 318 x 70                            |