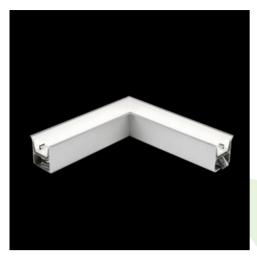

### **Description**

The group of X-line luminaries is made of aluminum profile with opal diffuser or micro-prismatic diffuser. The luminaries may be joined with special connectors providing great freedom in arranging elements of the system and its functionality.

#### Mechanical data

| Assembly           | mounted in plasterboard ceilings          |
|--------------------|-------------------------------------------|
| Material           | aluminum                                  |
| Color              | anodised aluminum                         |
| Diffuser           | Micro-PRM (micro-prismatic diffuser PMMA) |
| Impact resistant   | IK04                                      |
| Dimensions [mm]    | 603 x 323 x 134                           |
| Mounting hole [mm] | 598 x 318 x 70                            |