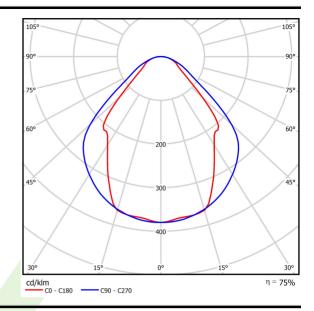

## Light and electrical data

| Light source                        | LED                                    |
|-------------------------------------|----------------------------------------|
| Luminous flux LED [lm]              | 1895                                   |
| LED power [W]                       | 10,3                                   |
| Luminaire luminous flux [lm]        | 1427                                   |
| Power of luminaire [W]              | 11,1                                   |
| Luminaire's light efficiency [lm/W] | 128,6                                  |
| Color of the light [K]              | 3000                                   |
| CRI                                 | >80                                    |
| SDCM (LED sources)                  | 3                                      |
| Beam angle [°]                      | (C0-C180) / (C90-C270) - 82,8° / 97,2° |
| Protection against electric shock   | I                                      |
| Protection degree                   | IP20/44                                |
| Voltage                             | 220240 V, 5060 Hz                      |
| Lifetime of LED sources [h]         | 100000 (1) / 147000 (2)                |
| Lx/By                               | L80/B10 (1) / L70/B50 (2)              |
| Operating temperature range [°C]    | 5 ÷ 30                                 |
| Driver                              | DIM DALI (EDD)                         |
| Power factor cos φ                  | >0,95                                  |
| Circuit load capacity               | 14 (B10), 24 (B16), 22 (C10), 36 (C16) |

# A graph of light