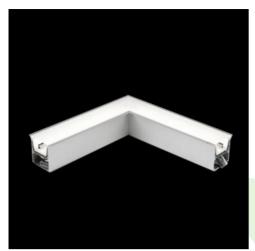

# **Description**

The group of X-line luminaries is made of aluminum profile with opal diffuser or micro-prismatic diffuser. The luminaries may be joined with special connectors providing great freedom in arranging elements of the system and its functionality.

### Mechanical data

| Assembly           | mounted in plasterboard ceilings          |
|--------------------|-------------------------------------------|
| Material           | aluminum                                  |
| Color              | anodised aluminum                         |
| Diffuser           | Micro-PRM (micro-prismatic diffuser PMMA) |
| Impact resistant   | IK04                                      |
| Dimensions [mm]    | 603 x 323 x 134                           |
| Mounting hole [mm] | 598 x 318 x 70                            |

### **Accessories**

Index 0E1XLL-SLED

Name X-LINE Clamp for line luminaires