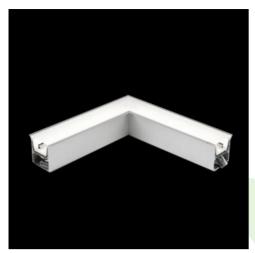

# **Description**

The group of X-line luminaries is made of aluminum profile with opal diffuser or micro-prismatic diffuser. The luminaries may be joined with special connectors providing great freedom in arranging elements of the system and its functionality.