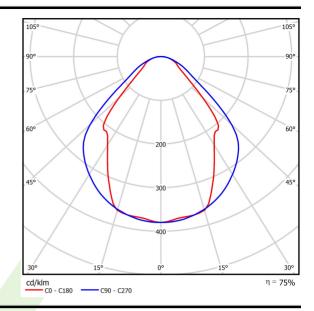

# A graph of light

# Light and electrical data

| Light source                        | LED                                    |
|-------------------------------------|----------------------------------------|
| Luminous flux LED [lm]              | 1895                                   |
| LED power [W]                       | 10,3                                   |
| Luminaire luminous flux [lm]        | 1427                                   |
| Power of luminaire [W]              | 11,1                                   |
| Luminaire's light efficiency [lm/W] | 128,6                                  |
| Color of the light [K]              | 3000                                   |
| CRI                                 | >80                                    |
| SDCM (LED sources)                  | 3                                      |
| Beam angle [°]                      | (C0-C180) / (C90-C270) - 82,8° / 97,2° |
| Protection against electric shock   | I                                      |
| Protection degree                   | IP20/44                                |
| Voltage                             | 220240 V, 5060 Hz                      |
| Lifetime of LED sources [h]         | 100000 (1) / 147000 (2)                |
| Lx/By                               | L80/B10 (1) / L70/B50 (2)              |
| Operating temperature range [°C]    | 5 ÷ 30                                 |
| Driver                              | DIM DALI (EDD)                         |
| Power factor cos φ                  | >0,95                                  |
| Circuit load capacity               | 14 (B10), 24 (B16), 22 (C10), 36 (C16) |