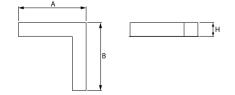

### Mechanical data

| Assembly           | mounted in plasterboard ceilings          |
|--------------------|-------------------------------------------|
| Material           | aluminum                                  |
| Color              | anodised aluminum                         |
| Diffuser           | Micro-PRM (micro-prismatic diffuser PMMA) |
| Impact resistant   | IK04                                      |
| Dimensions [mm]    | 603 x 323 x 134                           |
| Mounting hole [mm] | 598 x 318 x 70                            |