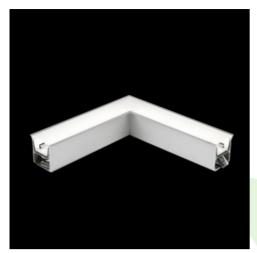

# **Description**

The group of X-line luminaries is made of aluminum profile with opal diffuser or micro-prismatic diffuser. The luminaries may be joined with special connectors providing great freedom in arranging elements of the system and its functionality.

### **Accessories**

Index 0E1XLL-SLED

Name X-LINE Clamp for line luminaires