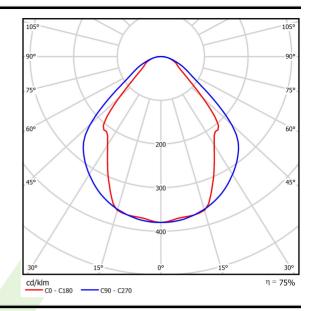

# Light and electrical data

| Light source                        | LED                                     |
|-------------------------------------|-----------------------------------------|
| Luminous flux LED [lm]              | 1895                                    |
| LED power [W]                       | 10,3                                    |
| Luminaire luminous flux [lm]        | 1427                                    |
| Power of luminaire [W]              | 11,1                                    |
| Luminaire's light efficiency [lm/W] | 128,6                                   |
| Color of the light [K]              | 3000                                    |
| CRI                                 | >80                                     |
| SDCM (LED sources)                  | 3                                       |
| Beam angle [°]                      | (C0-C180) / (C90-C270) - 82,8° / 97,2°  |
| Protection against electric shock   | 1                                       |
| Protection degree                   | IP20/44                                 |
| Voltage                             | 220240 V, 5060 Hz                       |
| Lifetime of LED sources [h]         | 100000 (1) / 147000 (2)                 |
| Lx/By                               | L80/B10 (1) / L70/B50 (2)               |
| Operating temperature range [°C]    | 5 ÷ 30                                  |
| Driver                              | standard on/off (E)                     |
| Power factor $\cos\phi$             | >0,95                                   |
| Circuit load capacity               | 46 (B10), 74 (B16), 72 (C10), 115 (C16) |

# A graph of light