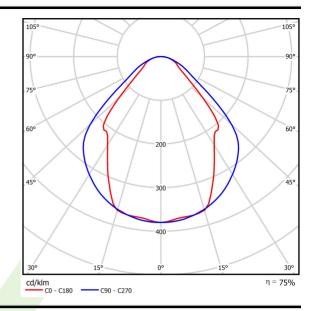

# Light and electrical data

| Light source                        | LED                                    |
|-------------------------------------|----------------------------------------|
| Luminous flux LED [lm]              | 1964                                   |
| LED power [W]                       | 10,3                                   |
| Luminaire luminous flux [lm]        | 1479                                   |
| Power of luminaire [W]              | 11,1                                   |
| Luminaire's light efficiency [lm/W] | 133,2                                  |
| Color of the light [K]              | 4000                                   |
| CRI                                 | >80                                    |
| SDCM (LED sources)                  | 3                                      |
| Beam angle [°]                      | (C0-C180) / (C90-C270) - 82,8° / 97,2° |
| Protection against electric shock   | I                                      |
| Protection degree                   | IP20/44                                |
| Voltage                             | 220240 V, 5060 Hz                      |
| Lifetime of LED sources [h]         | 100000 (1) / 147000 (2)                |
| Lx/By                               | L80/B10 (1) / L70/B50 (2)              |
| Operating temperature range [°C]    | 5 ÷ 30                                 |
| Driver                              | DIM DALI (EDD)                         |
| Power factor cos φ                  | >0,95                                  |
| Circuit load capacity               | 14 (B10), 24 (B16), 22 (C10), 36 (C16) |

# A graph of light