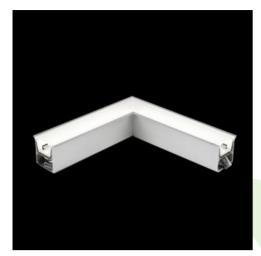

# **Description**

The group of X-line luminaries is made of aluminum profile with opal diffuser or micro-prismatic diffuser. The luminaries may be joined with special connectors providing great freedom in arranging elements of the system and its functionality.

### Mechanical data

| Assembly           | mounted in plasterboard ceilings          |
|--------------------|-------------------------------------------|
| Material           | aluminum                                  |
| Color              | anodised aluminum                         |
| Diffuser           | Micro-PRM (micro-prismatic diffuser PMMA) |
| Impact resistant   | IK04                                      |
| Dimensions [mm]    | 603 x 323 x 134                           |
| Mounting hole [mm] | 598 x 318 x 70                            |