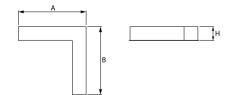

### Mechanical data

| Assembly           | mounted in plasterboard ceilings          |
|--------------------|-------------------------------------------|
| Material           | aluminum                                  |
| Color              | anodised aluminum                         |
| Diffuser           | Micro-PRM (micro-prismatic diffuser PMMA) |
| Impact resistant   | IK04                                      |
| Dimensions [mm]    | 603 x 323 x 134                           |
| Mounting hole [mm] | 598 x 318 x 70                            |