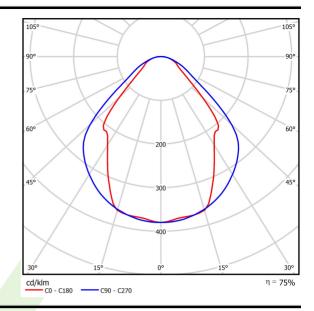

# Light and electrical data

| Light source                        | LED                                     |
|-------------------------------------|-----------------------------------------|
| Luminous flux LED [lm]              | 1964                                    |
| LED power [W]                       | 10,3                                    |
| Luminaire luminous flux [lm]        | 1479                                    |
| Power of luminaire [W]              | 11,1                                    |
| Luminaire's light efficiency [lm/W] | 133,2                                   |
| Color of the light [K]              | 4000                                    |
| CRI                                 | >80                                     |
| SDCM (LED sources)                  | 3                                       |
| Beam angle [°]                      | (C0-C180) / (C90-C270) - 82,8° / 97,2°  |
| Protection against electric shock   | 1                                       |
| Protection degree                   | IP20/44                                 |
| Voltage                             | 220240 V, 5060 Hz                       |
| Lifetime of LED sources [h]         | 100000 (1) / 147000 (2)                 |
| Lx/By                               | L80/B10 (1) / L70/B50 (2)               |
| Operating temperature range [°C]    | 5 ÷ 30                                  |
| Driver                              | standard on/off (E)                     |
| Power factor cos φ                  | >0,95                                   |
| Circuit load capacity               | 46 (B10), 74 (B16), 72 (C10), 115 (C16) |

# A graph of light