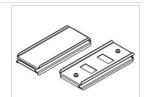

| DIM DALI (EDD)                         |
| Power factor cos φ                  | >0,95                                  |
| Circuit load capacity               | 17 (B10), 28 (B16), 26 (C10), 41 (C16) |

### Mechanical data



| Assembly           | mounted in plasterboard ceilings |
|--------------------|----------------------------------|
| Material           | aluminum                         |
| Color              | anodised aluminum                |
| Diffuser           | PLX (PMMA opal)                  |
| Impact resistant   | IK04                             |
| Dimensions [mm]    | 603 x 323 x 134                  |
| Mounting hole [mm] | 598 x 318 x 70                   |



# A graph of light



### **Accessories**

Index 0E1XLL-SLED

Name X-LINE Clamp for line luminaires