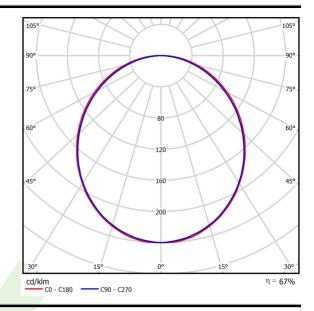

# Light and electrical data

| Light source                        | LED                                    |
|-------------------------------------|----------------------------------------|
| Luminous flux LED [lm]              | 1895                                   |
| LED power [W]                       | 10,3                                   |
| Luminaire luminous flux [lm]        | 1263                                   |
| Power of luminaire [W]              | 11,1                                   |
| Luminaire's light efficiency [lm/W] | 113,8                                  |
| Color of the light [K]              | 3000                                   |
| CRI                                 | >80                                    |
| SDCM (LED sources)                  | 3                                      |
| Beam angle [°]                      | (C0-C180) / (C90-C270) - 109° / 107,2° |
| Protection against electric shock   | I                                      |
| Protection degree                   | IP20/44                                |
| Voltage                             | 220240 V, 5060 Hz                      |
| Lifetime of LED sources [h]         | 100000 (1) / 147000 (2)                |
| Lx/By                               | L80/B10 (1) / L70/B50 (2)              |
| Operating temperature range [°C]    | 5 ÷ 30                                 |
| Driver                              | DIM DALI (EDD)                         |
| Power factor cos φ                  | >0,95                                  |
| Circuit load capacity               | 17 (B10), 28 (B16), 26 (C10), 41 (C16) |

# A graph of light