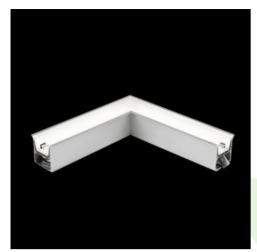

Product: X-LINE G/K LED 1950 PLX EDD 24 830 LINE-1S / CONNECTOR TYPE-LF 600/300

Index: 19.4173.1413.24

# **Description**

The group of X-line luminaries is made of aluminum profile with opal diffuser or micro-prismatic diffuser. The luminaries may be joined with special connectors providing great freedom in arranging elements of the system and its functionality.

### Mechanical data

| Assembly           | mounted in plasterboard ceilings |
|--------------------|----------------------------------|
| Material           | aluminum                         |
| Color              | anodised aluminum                |
| Diffuser           | PLX (PMMA opal)                  |
| Impact resistant   | IK04                             |
| Dimensions [mm]    | 603 x 323 x 134                  |
| Mounting hole [mm] | 598 x 318 x 70                   |