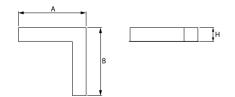

### Mechanical data

| Assembly           | mounted in plasterboard ceilings |
|--------------------|----------------------------------|
| Material           | aluminum                         |
| Color              | anodised aluminum                |
| Diffuser           | PLX (PMMA opal)                  |
| Impact resistant   | IK04                             |
| Dimensions [mm]    | 603 x 323 x 134                  |
| Mounting hole [mm] | 598 x 318 x 70                   |