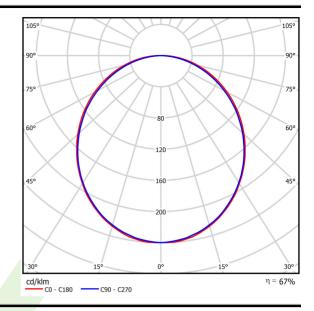

## Light and electrical data

| Light source                        | LED                                    |
|-------------------------------------|----------------------------------------|
| Luminous flux LED [lm]              | 1964                                   |
| LED power [W]                       | 10,3                                   |
| Luminaire luminous flux [lm]        | 1309                                   |
| Power of luminaire [W]              | 11,1                                   |
| Luminaire's light efficiency [lm/W] | 117,9                                  |
| Color of the light [K]              | 4000                                   |
| CRI                                 | >80                                    |
| SDCM (LED sources)                  | 3                                      |
| Beam angle [°]                      | (C0-C180) / (C90-C270) - 109° / 107,2° |
| Protection against electric shock   | I                                      |
| Protection degree                   | IP20/44                                |
| Voltage                             | 220240 V, 5060 Hz                      |
| Lifetime of LED sources [h]         | 100000 (1) / 147000 (2)                |
| Lx/By                               | L80/B10 (1) / L70/B50 (2)              |
| Operating temperature range [°C]    | 5 ÷ 30                                 |
| Driver                              | DIM DALI (EDD)                         |
| Power factor cos φ                  | >0,95                                  |
| Circuit load capacity               | 17 (B10), 28 (B16), 26 (C10), 41 (C16) |

# A graph of light