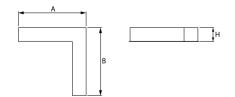

#### Mechanical data

| Assembly           | mounted in plasterboard ceilings |
|--------------------|----------------------------------|
| Material           | aluminum                         |
| Color              | anodised aluminum                |
| Diffuser           | PLX (PMMA opal)                  |
| Impact resistant   | IK04                             |
| Dimensions [mm]    | 603 x 323 x 134                  |
| Mounting hole [mm] | 598 x 318 x 70                   |