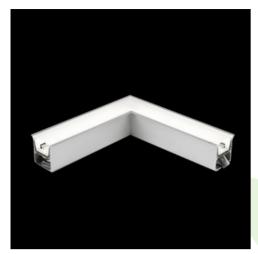

Product: X-LINE G/K LED 1950 PLX EDD 24 840 LINE-1S / CONNECTOR TYPE-LE 600/300

Index: 19.4173.1323.24

## **Description**

The group of X-line luminaries is made of aluminum profile with opal diffuser or micro-prismatic diffuser. The luminaries may be joined with special connectors providing great freedom in arranging elements of the system and its functionality.

#### Mechanical data

| Assembly           | mounted in plasterboard ceilings |
|--------------------|----------------------------------|
| Material           | aluminum                         |
| Color              | anodised aluminum                |
| Diffuser           | PLX (PMMA opal)                  |
| Impact resistant   | IK04                             |
| Dimensions [mm]    | 603 x 323 x 134                  |
| Mounting hole [mm] | 598 x 318 x 70                   |