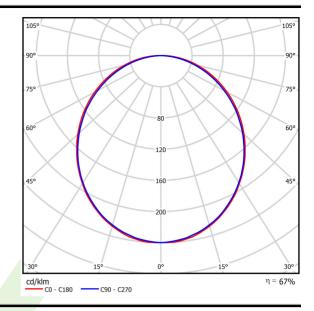

# Light and electrical data

| Light source                        | LED                                     |
|-------------------------------------|-----------------------------------------|
| Luminous flux LED [lm]              | 1895                                    |
| LED power [W]                       | 10,3                                    |
| Luminaire luminous flux [lm]        | 1263                                    |
| Power of luminaire [W]              | 11,1                                    |
| Luminaire's light efficiency [lm/W] | 113,8                                   |
| Color of the light [K]              | 3000                                    |
| CRI                                 | >80                                     |
| SDCM (LED sources)                  | 3                                       |
| Beam angle [°]                      | (C0-C180) / (C90-C270) - 109° / 107,2°  |
| Protection against electric shock   | 1                                       |
| Protection degree                   | IP20/44                                 |
| Voltage                             | 220240 V, 5060 Hz                       |
| Lifetime of LED sources [h]         | 100000 (1) / 147000 (2)                 |
| Lx/By                               | L80/B10 (1) / L70/B50 (2)               |
| Operating temperature range [°C]    | 5 ÷ 30                                  |
| Driver                              | standard on/off (E)                     |
| Power factor cos φ                  | >0,95                                   |
| Circuit load capacity               | 46 (B10), 74 (B16), 72 (C10), 115 (C16) |

# A graph of light