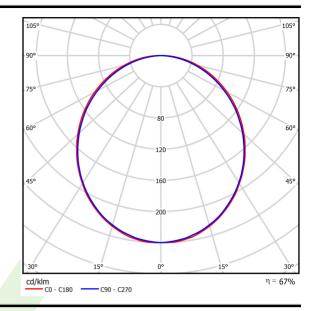

# Light and electrical data

| Light source                        | LED                                    |
|-------------------------------------|----------------------------------------|
| Luminous flux LED [lm]              | 1964                                   |
| LED power [W]                       | 10,3                                   |
| Luminaire luminous flux [lm]        | 1309                                   |
| Power of luminaire [W]              | 11,1                                   |
| Luminaire's light efficiency [lm/W] | 117,9                                  |
| Color of the light [K]              | 4000                                   |
| CRI                                 | >80                                    |
| SDCM (LED sources)                  | 3                                      |
| Beam angle [°]                      | (C0-C180) / (C90-C270) - 109° / 107,2° |
| Protection against electric shock   | I                                      |
| Protection degree                   | IP20/44                                |
| Voltage                             | 220240 V, 5060 Hz                      |
| Lifetime of LED sources [h]         | 100000 (1) / 147000 (2)                |
| Lx/By                               | L80/B10 (1) / L70/B50 (2)              |
| Operating temperature range [°C]    | 5 ÷ 30                                 |
| Driver                              | DIM DALI (EDD)                         |
| Power factor cos φ                  | >0,95                                  |
| Circuit load capacity               | 17 (B10), 28 (B16), 26 (C10), 41 (C16) |

# A graph of light