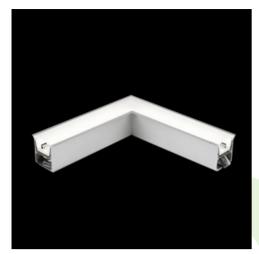

Product: X-LINE G/K LED 1950 PLX EDD 24 840 LINE-1S / CONNECTOR TYPE-LC 600/300

Index: 19.4173.1123.24

# **Description**

The group of X-line luminaries is made of aluminum profile with opal diffuser or micro-prismatic diffuser. The luminaries may be joined with special connectors providing great freedom in arranging elements of the system and its functionality.

### Mechanical data

| Assembly           | mounted in plasterboard ceilings |
|--------------------|----------------------------------|
| Material           | aluminum                         |
| Color              | anodised aluminum                |
| Diffuser           | PLX (PMMA opal)                  |
| Impact resistant   | IK04                             |
| Dimensions [mm]    | 603 x 323 x 134                  |
| Mounting hole [mm] | 598 x 318 x 70                   |