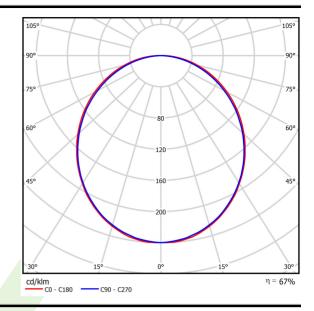

# Light and electrical data

| Light source                        | LED                                     |
|-------------------------------------|-----------------------------------------|
| Luminous flux LED [lm]              | 1895                                    |
| LED power [W]                       | 10,3                                    |
| Luminaire luminous flux [lm]        | 1263                                    |
| Power of luminaire [W]              | 11,1                                    |
| Luminaire's light efficiency [lm/W] | 113,8                                   |
| Color of the light [K]              | 3000                                    |
| CRI                                 | >80                                     |
| SDCM (LED sources)                  | 3                                       |
| Beam angle [°]                      | (C0-C180) / (C90-C270) - 109° / 107,2°  |
| Protection against electric shock   | I                                       |
| Protection degree                   | IP20/44                                 |
| Voltage                             | 220240 V, 5060 Hz                       |
| Lifetime of LED sources [h]         | 100000 (1) / 147000 (2)                 |
| Lx/By                               | L80/B10 (1) / L70/B50 (2)               |
| Operating temperature range [°C]    | 5 ÷ 30                                  |
| Driver                              | standard on/off (E)                     |
| Power factor cos φ                  | >0,95                                   |
| Circuit load capacity               | 46 (B10), 74 (B16), 72 (C10), 115 (C16) |

# A graph of light