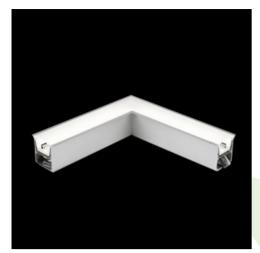

Product: X-LINE G/K LED 1950 PLX E 24 830 LINE-S / CONNECTOR TYPE-LC 600/300

Index: 19.4173.1111.24

# **Description**

The group of X-line luminaries is made of aluminum profile with opal diffuser or micro-prismatic diffuser. The luminaries may be joined with special connectors providing great freedom in arranging elements of the system and its functionality.