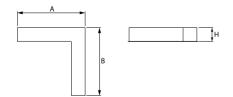

### Mechanical data

| Assembly                     | mounted in plasterboard ceilings |
|------------------------------|----------------------------------|
| Material                     | aluminum                         |
| Color                        | anodised aluminum                |
| Diffuser                     | PLX (PMMA opal)                  |
|                              |                                  |
| Impact resistant             | IK04                             |
| Impact resistant Weight [kg] | 1K04<br>2,1                      |
| ·                            |                                  |