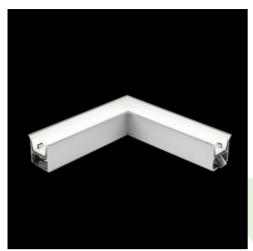

# **Description**

The group of X-line luminaries is made of aluminum profile with opal diffuser or micro-prismatic diffuser. The luminaries may be joined with special connectors providing great freedom in arranging elements of the system and its functionality.

### **Accessories**

Index 0E1XLL-SLED

Name X-LINE Clamp for line luminaires