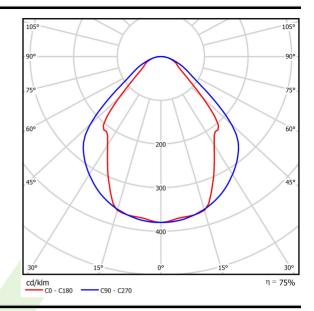

# Light and electrical data

| Light source                        | LED                                    |
|-------------------------------------|----------------------------------------|
| Luminous flux LED [lm]              | 4565                                   |
| LED power [W]                       | 23,4                                   |
| Luminaire luminous flux [lm]        | 3438                                   |
| Power of luminaire [W]              | 24,7                                   |
| Luminaire's light efficiency [lm/W] | 139,2                                  |
| Color of the light [K]              | 4000                                   |
| CRI                                 | >80                                    |
| SDCM (LED sources)                  | 3                                      |
| Beam angle [°]                      | (C0-C180) / (C90-C270) - 82,8° / 97,2° |
| Protection against electric shock   | I                                      |
| Protection degree                   | IP20/44                                |
| Voltage                             | 220240 V, 5060 Hz                      |
| Lifetime of LED sources [h]         | 100000 (1) / 147000 (2)                |
| Lx/By                               | L80/B10 (1) / L70/B50 (2)              |
| Operating temperature range [°C]    | 5 ÷ 30                                 |
| Driver                              | DIM DALI (EDD)                         |
| Power factor $\cos\phi$             | >0,95                                  |
| Circuit load capacity               | 17 (B10), 28 (B16), 26 (C10), 41 (C16) |

# A graph of light