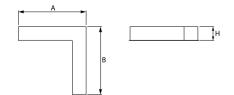

### Mechanical data

| Assembly           | mounted in plasterboard ceilings          |
|--------------------|-------------------------------------------|
| Material           | aluminum                                  |
| Color              | anodised aluminum                         |
| Diffuser           | Micro-PRM (micro-prismatic diffuser PMMA) |
| Impact resistant   | IK04                                      |
| Dimensions [mm]    | 603 x 603 x 134                           |
| Mounting hole [mm] | 598 x 598 x 70                            |