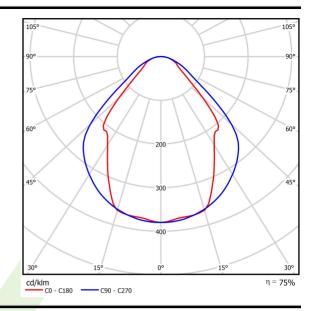

# Light and electrical data

| Light source                        | LED                                    |
|-------------------------------------|----------------------------------------|
| Luminous flux LED [lm]              | 4406                                   |
| LED power [W]                       | 23,4                                   |
| Luminaire luminous flux [lm]        | 3319                                   |
| Power of luminaire [W]              | 24,7                                   |
| Luminaire's light efficiency [lm/W] | 134,4                                  |
| Color of the light [K]              | 3000                                   |
| CRI                                 | >80                                    |
| SDCM (LED sources)                  | 3                                      |
| Beam angle [°]                      | (C0-C180) / (C90-C270) - 82,8° / 97,2° |
| Protection against electric shock   | I                                      |
| Protection degree                   | IP20/44                                |
| Voltage                             | 220240 V, 5060 Hz                      |
| Lifetime of LED sources [h]         | 100000 (1) / 147000 (2)                |
| Lx/By                               | L80/B10 (1) / L70/B50 (2)              |
| Operating temperature range [°C]    | 5 ÷ 30                                 |
| Driver                              | DIM DALI (EDD)                         |
| Power factor $\cos \phi$            | >0,95                                  |
| Circuit load capacity               | 17 (B10), 28 (B16), 26 (C10), 41 (C16) |

# A graph of light