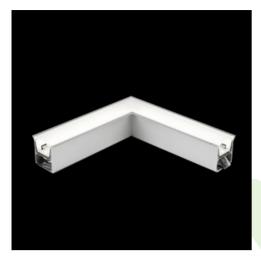

# **Description**

The group of X-line luminaries is made of aluminum profile with opal diffuser or micro-prismatic diffuser. The luminaries may be joined with special connectors providing great freedom in arranging elements of the system and its functionality.

### Mechanical data

| Assembly           | mounted in plasterboard ceilings          |
|--------------------|-------------------------------------------|
| Material           | aluminum                                  |
| Color              | anodised aluminum                         |
| Diffuser           | Micro-PRM (micro-prismatic diffuser PMMA) |
| Impact resistant   | IK04                                      |
| Dimensions [mm]    | 603 x 603 x 134                           |
| Mounting hole [mm] | 598 x 598 x 70                            |