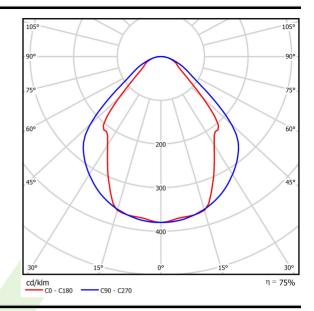

# Light and electrical data

| Light source                        | LED                                    |
|-------------------------------------|----------------------------------------|
| Luminous flux LED [lm]              | 4565                                   |
| LED power [W]                       | 23,4                                   |
| Luminaire luminous flux [lm]        | 3438                                   |
| Power of luminaire [W]              | 24,7                                   |
| Luminaire's light efficiency [lm/W] | 139,2                                  |
| Color of the light [K]              | 4000                                   |
| CRI                                 | >80                                    |
| SDCM (LED sources)                  | 3                                      |
| Beam angle [°]                      | (C0-C180) / (C90-C270) - 82,8° / 97,2° |
| Protection against electric shock   | I                                      |
| Protection degree                   | IP20/44                                |
| Voltage                             | 220240 V, 5060 Hz                      |
| Lifetime of LED sources [h]         | 100000 (1) / 147000 (2)                |
| Lx/By                               | L80/B10 (1) / L70/B50 (2)              |
| Operating temperature range [°C]    | 5 ÷ 30                                 |
| Driver                              | standard on/off (E)                    |
| Power factor cos φ                  | >0,95                                  |
| Circuit load capacity               | 30 (B10), 48 (B16), 43 (C10), 70 (C16) |

# A graph of light