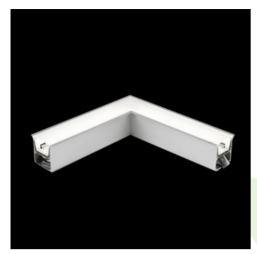

# **Description**

The group of X-line luminaries is made of aluminum profile with opal diffuser or micro-prismatic diffuser. The luminaries may be joined with special connectors providing great freedom in arranging elements of the system and its functionality.

### Mechanical data

| Assembly           | mounted in plasterboard ceilings          |
|--------------------|-------------------------------------------|
| Material           | aluminum                                  |
| Color              | anodised aluminum                         |
| Diffuser           | Micro-PRM (micro-prismatic diffuser PMMA) |
| Impact resistant   | IK04                                      |
| Weight [kg]        | 3                                         |
| Dimensions [mm]    | 603 x 603 x 134                           |
| Mounting hole [mm] | 598 x 598 x 70                            |