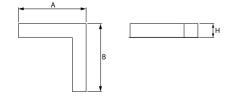

### Mechanical data

| Assembly           | mounted in plasterboard ceilings          |
|--------------------|-------------------------------------------|
| Material           | aluminum                                  |
| Color              | anodised aluminum                         |
| Diffuser           | Micro-PRM (micro-prismatic diffuser PMMA) |
| Impact resistant   | IK04                                      |
| Weight [kg]        | 3                                         |
| Dimensions [mm]    | 603 x 603 x 134                           |
| Mounting hole [mm] | 598 x 598 x 70                            |