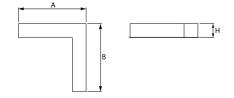

#### Mechanical data

| Assembly           | mounted in plasterboard ceilings |
|--------------------|----------------------------------|
| Material           | aluminum                         |
| Color              | anodised aluminum                |
| Diffuser           | PLX (PMMA opal)                  |
| Impact resistant   | IK04                             |
| Weight [kg]        | 2,8                              |
| Dimensions [mm]    | 603 x 603 x 134                  |
| Mounting hole [mm] | 598 x 598 x 70                   |