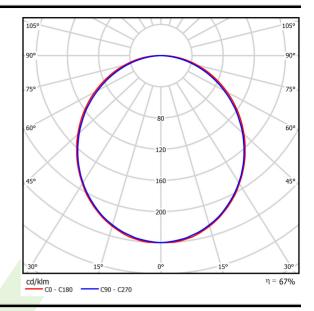

## Light and electrical data

| Light source                        | LED                                    |
|-------------------------------------|----------------------------------------|
| Luminous flux LED [lm]              | 4565                                   |
| LED power [W]                       | 23,4                                   |
| Luminaire luminous flux [lm]        | 3043                                   |
| Power of luminaire [W]              | 24,7                                   |
| Luminaire's light efficiency [lm/W] | 123,2                                  |
| Color of the light [K]              | 4000                                   |
| CRI                                 | >80                                    |
| SDCM (LED sources)                  | 3                                      |
| Beam angle [°]                      | (C0-C180) / (C90-C270) - 109° / 107,2° |
| Protection against electric shock   | 1                                      |
| Protection degree                   | IP20/44                                |
| Voltage                             | 220240 V, 5060 Hz                      |
| Lifetime of LED sources [h]         | 100000 (1) / 147000 (2)                |
| Lx/By                               | L80/B10 (1) / L70/B50 (2)              |
| Operating temperature range [°C]    | 5 ÷ 30                                 |
| Driver                              | standard on/off (E)                    |
| Power factor cos φ                  | >0,95                                  |
| Circuit load capacity               | 30 (B10), 48 (B16), 43 (C10), 70 (C16) |

# A graph of light