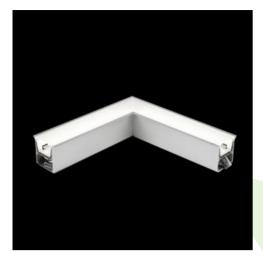

### **Description**

The group of X-line luminaries is made of aluminum profile with opal diffuser or micro-prismatic diffuser. The luminaries may be joined with special connectors providing great freedom in arranging elements of the system and its functionality.

#### Mechanical data

| Assembly           | mounted in plasterboard ceilings |
|--------------------|----------------------------------|
| Material           | aluminum                         |
| Color              | anodised aluminum                |
| Diffuser           | PLX (PMMA opal)                  |
| Impact resistant   | IK04                             |
| Weight [kg]        | 2,8                              |
| Dimensions [mm]    | 603 x 603 x 134                  |
| Mounting hole [mm] | 598 x 598 x 70                   |