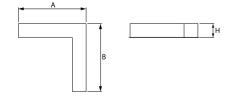

### Mechanical data

| mounted in plasterboard ceilings |
|----------------------------------|
| aluminum                         |
| anodised aluminum                |
| PLX (PMMA opal)                  |
| IK04                             |
| 2,8                              |
| 603 x 603 x 134                  |
| 598 x 598 x 70                   |
|                                  |