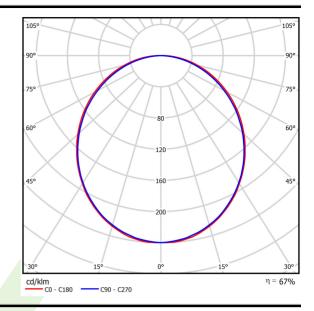

# Light and electrical data

| Light source                        | LED                                    |
|-------------------------------------|----------------------------------------|
| Luminous flux LED [lm]              | 4406                                   |
| LED power [W]                       | 23,4                                   |
| Luminaire luminous flux [lm]        | 2937                                   |
| Power of luminaire [W]              | 24,7                                   |
| Luminaire's light efficiency [lm/W] | 118,9                                  |
| Color of the light [K]              | 3000                                   |
| CRI                                 | >80                                    |
| SDCM (LED sources)                  | 3                                      |
| Beam angle [°]                      | (C0-C180) / (C90-C270) - 109° / 107,2° |
| Protection against electric shock   | 1                                      |
| Protection degree                   | IP20/44                                |
| Voltage                             | 220240 V, 5060 Hz                      |
| Lifetime of LED sources [h]         | 100000 (1) / 147000 (2)                |
| Lx/By                               | L80/B10 (1) / L70/B50 (2)              |
| Operating temperature range [°C]    | 5 ÷ 30                                 |
| Driver                              | standard on/off (E)                    |
| Power factor cos φ                  | >0,95                                  |
| Circuit load capacity               | 30 (B10), 48 (B16), 43 (C10), 70 (C16) |

# A graph of light