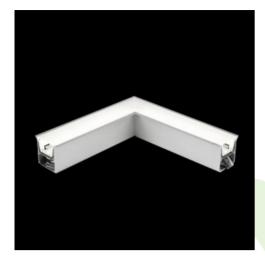

Product: X-LINE G/K LED 4400 PLX E 24 830 LINE-S / CONNECTOR TYPE-LB 600/600

Index: 19.4173.7611.24

# **Description**

The group of X-line luminaries is made of aluminum profile with opal diffuser or micro-prismatic diffuser. The luminaries may be joined with special connectors providing great freedom in arranging elements of the system and its functionality.

### Mechanical data

| mounted in plasterboard ceilings |
|----------------------------------|
| aluminum                         |
| anodised aluminum                |
| PLX (PMMA opal)                  |
| IK04                             |
| 2,8                              |
| 603 x 603 x 134                  |
| 598 x 598 x 70                   |
|                                  |