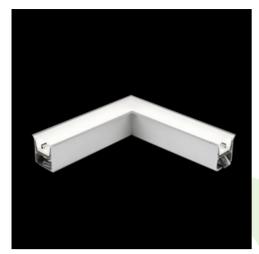

### **Description**

The group of X-line luminaries is made of aluminum profile with opal diffuser or micro-prismatic diffuser. The luminaries may be joined with special connectors providing great freedom in arranging elements of the system and its functionality.

#### Mechanical data

| Assembly           | mounted in plasterboard ceilings |
|--------------------|----------------------------------|
| Material           | aluminum                         |
| Color              | anodised aluminum                |
| Diffuser           | PLX (PMMA opal)                  |
| Impact resistant   | IK04                             |
| Dimensions [mm]    | 603 x 603 x 134                  |
| Mounting hole [mm] | 598 x 598 x 70                   |