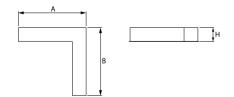

#### Mechanical data

| Assembly           | mounted in plasterboard ceilings |
|--------------------|----------------------------------|
| Material           | aluminum                         |
| Color              | anodised aluminum                |
| Diffuser           | PLX (PMMA opal)                  |
| Impact resistant   | IK04                             |
| Dimensions [mm]    | 603 x 603 x 134                  |
| Mounting hole [mm] | 598 x 598 x 70                   |