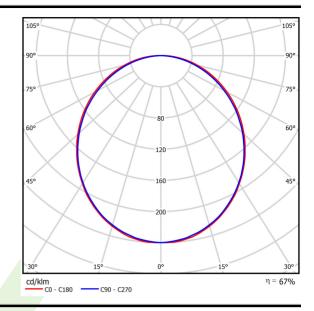

## Light and electrical data

| Light source                        | LED                                    |
|-------------------------------------|----------------------------------------|
| Luminous flux LED [lm]              | 4565                                   |
| LED power [W]                       | 23,4                                   |
| Luminaire luminous flux [lm]        | 3043                                   |
| Power of luminaire [W]              | 24,7                                   |
| Luminaire's light efficiency [lm/W] | 123,2                                  |
| Color of the light [K]              | 4000                                   |
| CRI                                 | >80                                    |
| SDCM (LED sources)                  | 3                                      |
| Beam angle [°]                      | (C0-C180) / (C90-C270) - 109° / 107,2° |
| Protection against electric shock   | I                                      |
| Protection degree                   | IP20/44                                |
| Voltage                             | 220240 V, 5060 Hz                      |
| Lifetime of LED sources [h]         | 100000 (1) / 147000 (2)                |
| Lx/By                               | L80/B10 (1) / L70/B50 (2)              |
| Operating temperature range [°C]    | 5 ÷ 30                                 |
| Driver                              | DIM DALI (EDD)                         |
| Power factor cos φ                  | >0,95                                  |
| Circuit load capacity               | 17 (B10), 28 (B16), 26 (C10), 41 (C16) |

# A graph of light