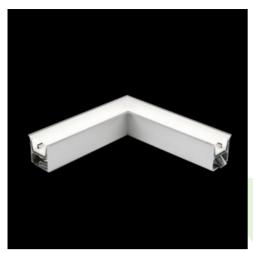

Product: X-LINE G/K LED 4400 PLX EDD 24 830 LINE-1S / CONNECTOR TYPE-LA 600/600

Index: 19.4173.7513.24

# **Description**

The group of X-line luminaries is made of aluminum profile with opal diffuser or micro-prismatic diffuser. The luminaries may be joined with special connectors providing great freedom in arranging elements of the system and its functionality.

### Mechanical data

| Assembly           | mounted in plasterboard ceilings |
|--------------------|----------------------------------|
| Material           | aluminum                         |
| Color              | anodised aluminum                |
| Diffuser           | PLX (PMMA opal)                  |
| Impact resistant   | IK04                             |
| Dimensions [mm]    | 603 x 603 x 134                  |
| Mounting hole [mm] | 598 x 598 x 70                   |