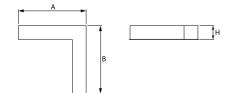

### Mechanical data

| Assembly           | mounted in plasterboard ceilings |
|--------------------|----------------------------------|
| Material           | aluminum                         |
| Color              | anodised aluminum                |
| Diffuser           | PLX (PMMA opal)                  |
| Impact resistant   | IK04                             |
| Dimensions [mm]    | 603 x 603 x 134                  |
| Mounting hole [mm] | 598 x 598 x 70                   |