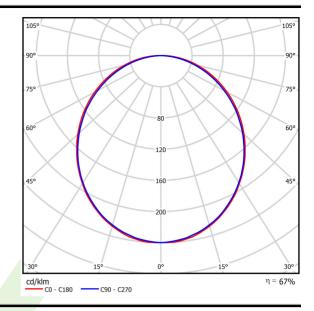

# Light and electrical data

| Light source                        | LED                                    |
|-------------------------------------|----------------------------------------|
| Luminous flux LED [lm]              | 4406                                   |
| LED power [W]                       | 23,4                                   |
| Luminaire luminous flux [lm]        | 2937                                   |
| Power of luminaire [W]              | 24,7                                   |
| Luminaire's light efficiency [lm/W] | 118,9                                  |
| Color of the light [K]              | 3000                                   |
| CRI                                 | >80                                    |
| SDCM (LED sources)                  | 3                                      |
| Beam angle [°]                      | (C0-C180) / (C90-C270) - 109° / 107,2° |
| Protection against electric shock   | 1                                      |
| Protection degree                   | IP20/44                                |
| Voltage                             | 220240 V, 5060 Hz                      |
| Lifetime of LED sources [h]         | 100000 (1) / 147000 (2)                |
| Lx/By                               | L80/B10 (1) / L70/B50 (2)              |
| Operating temperature range [°C]    | 5 ÷ 30                                 |
| Driver                              | DIM DALI (EDD)                         |
| Power factor $\cos\phi$             | >0,95                                  |
| Circuit load capacity               | 17 (B10), 28 (B16), 26 (C10), 41 (C16) |

# A graph of light