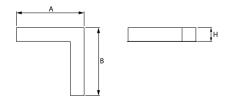

### Mechanical data

| Assembly           | mounted in plasterboard ceilings          |
|--------------------|-------------------------------------------|
| Material           | aluminum                                  |
| Color              | anodised aluminum                         |
| Diffuser           | Micro-PRM (micro-prismatic diffuser PMMA) |
| Impact resistant   | IK04                                      |
| Dimensions [mm]    | 603 x 323 x 134                           |
| Mounting hole [mm] | 598 x 318 x 70                            |