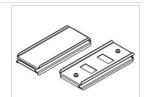

# **Description**

The group of X-line luminaries is made of aluminum profile with opal diffuser or micro-prismatic diffuser. The luminaries may be joined with special connectors providing great freedom in arranging elements of the system and its functionality.

### Mechanical data

| Assembly           | mounted in plasterboard ceilings          |
|--------------------|-------------------------------------------|
| Material           | aluminum                                  |
| Color              | anodised aluminum                         |
| Diffuser           | Micro-PRM (micro-prismatic diffuser PMMA) |
| Impact resistant   | IK04                                      |
| Dimensions [mm]    | 603 x 323 x 134                           |
| Mounting hole [mm] | 598 x 318 x 70                            |