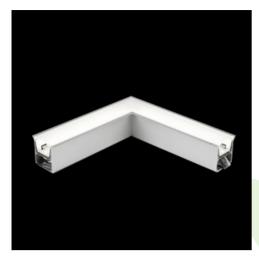

# **Description**

The group of X-line luminaries is made of aluminum profile with opal diffuser or micro-prismatic diffuser. The luminaries may be joined with special connectors providing great freedom in arranging elements of the system and its functionality.

### Mechanical data

| Assembly           | mounted in plasterboard ceilings          |
|--------------------|-------------------------------------------|
| Material           | aluminum                                  |
| Color              | anodised aluminum                         |
| Diffuser           | Micro-PRM (micro-prismatic diffuser PMMA) |
| Impact resistant   | IK04                                      |
| Dimensions [mm]    | 603 x 323 x 134                           |
| Mounting hole [mm] | 598 x 318 x 70                            |