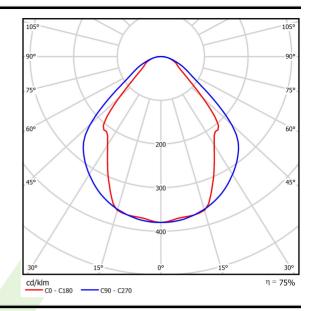

# Light and electrical data

| Light source                        | LED                                    |
|-------------------------------------|----------------------------------------|
| Luminous flux LED [lm]              | 3436                                   |
| LED power [W]                       | 17,4                                   |
| Luminaire luminous flux [lm]        | 2588                                   |
| Power of luminaire [W]              | 19,2                                   |
| Luminaire's light efficiency [lm/W] | 134,8                                  |
| Color of the light [K]              | 4000                                   |
| CRI                                 | >80                                    |
| SDCM (LED sources)                  | 3                                      |
| Beam angle [°]                      | (C0-C180) / (C90-C270) - 82,8° / 97,2° |
| Protection against electric shock   | 1                                      |
| Protection degree                   | IP20/44                                |
| Voltage                             | 220240 V, 5060 Hz                      |
| Lifetime of LED sources [h]         | 100000 (1) / 147000 (2)                |
| Lx/By                               | L80/B10 (1) / L70/B50 (2)              |
| Operating temperature range [°C]    | 5 ÷ 30                                 |
| Driver                              | DIM DALI (EDD)                         |
| Power factor $\cos\phi$             | >0,95                                  |
| Circuit load capacity               | 17 (B10), 28 (B16), 26 (C10), 41 (C16) |

# A graph of light