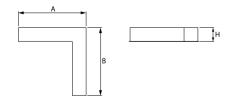

#### Mechanical data

| Assembly           | mounted in plasterboard ceilings          |
|--------------------|-------------------------------------------|
| Material           | aluminum                                  |
| Color              | anodised aluminum                         |
| Diffuser           | Micro-PRM (micro-prismatic diffuser PMMA) |
| Impact resistant   | IK04                                      |
| Dimensions [mm]    | 603 x 323 x 134                           |
| Mounting hole [mm] | 598 x 318 x 70                            |