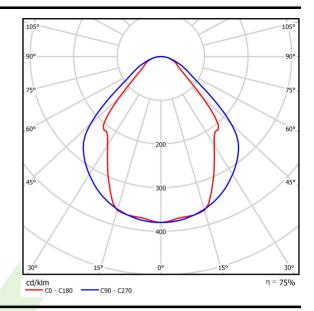

## Light and electrical data

| Light source                        | LED                                    |
|-------------------------------------|----------------------------------------|
| Luminous flux LED [lm]              | 3436                                   |
| LED power [W]                       | 17,4                                   |
| Luminaire luminous flux [lm]        | 2588                                   |
| Power of luminaire [W]              | 19,2                                   |
| Luminaire's light efficiency [lm/W] | 134,8                                  |
| Color of the light [K]              | 4000                                   |
| CRI                                 | >80                                    |
| SDCM (LED sources)                  | 3                                      |
| Beam angle [°]                      | (C0-C180) / (C90-C270) - 82,8° / 97,2° |
| Protection against electric shock   | I                                      |
| Protection degree                   | IP20/44                                |
| Voltage                             | 220240 V, 5060 Hz                      |
| Lifetime of LED sources [h]         | 100000 (1) / 147000 (2)                |
| Lx/By                               | L80/B10 (1) / L70/B50 (2)              |
| Operating temperature range [°C]    | 5 ÷ 30                                 |
| Driver                              | standard on/off (E)                    |
| Power factor cos φ                  | >0,95                                  |
| Circuit load capacity               | 30 (B10), 48 (B16), 43 (C10), 70 (C16) |

# A graph of light