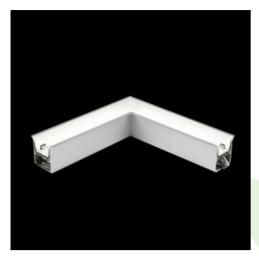

## **Description**

The group of X-line luminaries is made of aluminum profile with opal diffuser or micro-prismatic diffuser. The luminaries may be joined with special connectors providing great freedom in arranging elements of the system and its functionality.

#### Mechanical data

| Assembly           | mounted in plasterboard ceilings          |
|--------------------|-------------------------------------------|
| Material           | aluminum                                  |
| Color              | anodised aluminum                         |
| Diffuser           | Micro-PRM (micro-prismatic diffuser PMMA) |
| Impact resistant   | IK04                                      |
| Dimensions [mm]    | 603 x 323 x 134                           |
| Mounting hole [mm] | 598 x 318 x 70                            |