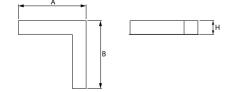

### Mechanical data

| Assembly           | mounted in plasterboard ceilings          |
|--------------------|-------------------------------------------|
| Material           | aluminum                                  |
| Color              | anodised aluminum                         |
| Diffuser           | Micro-PRM (micro-prismatic diffuser PMMA) |
| Impact resistant   | IK04                                      |
| Dimensions [mm]    | 603 x 323 x 134                           |
| Mounting hole [mm] | 598 x 318 x 70                            |