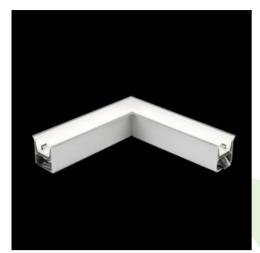

# **Description**

The group of X-line luminaries is made of aluminum profile with opal diffuser or micro-prismatic diffuser. The luminaries may be joined with special connectors providing great freedom in arranging elements of the system and its functionality.

### Mechanical data

| Assembly           | mounted in plasterboard ceilings          |
|--------------------|-------------------------------------------|
| Material           | aluminum                                  |
| Color              | anodised aluminum                         |
| Diffuser           | Micro-PRM (micro-prismatic diffuser PMMA) |
| Impact resistant   | IK04                                      |
| Dimensions [mm]    | 603 x 323 x 134                           |
| Mounting hole [mm] | 598 x 318 x 70                            |