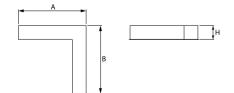

### Mechanical data

| Assembly           | mounted in plasterboard ceilings          |
|--------------------|-------------------------------------------|
| Material           | aluminum                                  |
| Color              | anodised aluminum                         |
| Diffuser           | Micro-PRM (micro-prismatic diffuser PMMA) |
| Impact resistant   | IK04                                      |
| Dimensions [mm]    | 603 x 323 x 134                           |
| Mounting hole [mm] | 598 x 318 x 70                            |