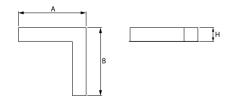

#### Mechanical data

| Assembly           | mounted in plasterboard ceilings          |
|--------------------|-------------------------------------------|
| Material           | aluminum                                  |
| Color              | anodised aluminum                         |
| Diffuser           | Micro-PRM (micro-prismatic diffuser PMMA) |
| Impact resistant   | IK04                                      |
| Dimensions [mm]    | 603 x 323 x 134                           |
| Mounting hole [mm] | 598 x 318 x 70                            |