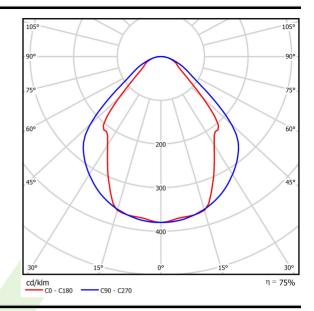

## Light and electrical data

| Light source                        | LED                                    |
|-------------------------------------|----------------------------------------|
| Luminous flux LED [lm]              | 3316                                   |
| LED power [W]                       | 17,4                                   |
| Luminaire luminous flux [lm]        | 2498                                   |
| Power of luminaire [W]              | 19,2                                   |
| Luminaire's light efficiency [lm/W] | 130,1                                  |
| Color of the light [K]              | 3000                                   |
| CRI                                 | >80                                    |
| SDCM (LED sources)                  | 3                                      |
| Beam angle [°]                      | (C0-C180) / (C90-C270) - 82,8° / 97,2° |
| Protection against electric shock   | I                                      |
| Protection degree                   | IP20/44                                |
| Voltage                             | 220240 V, 5060 Hz                      |
| Lifetime of LED sources [h]         | 100000 (1) / 147000 (2)                |
| Lx/By                               | L80/B10 (1) / L70/B50 (2)              |
| Operating temperature range [°C]    | 5 ÷ 30                                 |
| Driver                              | DIM DALI (EDD)                         |
| Power factor $\cos \phi$            | >0,95                                  |
| Circuit load capacity               | 17 (B10), 28 (B16), 26 (C10), 41 (C16) |

# A graph of light