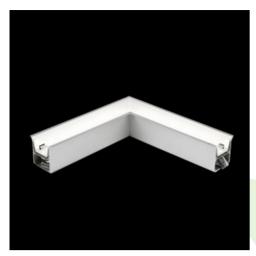

### **Description**

The group of X-line luminaries is made of aluminum profile with opal diffuser or micro-prismatic diffuser. The luminaries may be joined with special connectors providing great freedom in arranging elements of the system and its functionality.

#### Mechanical data

| Assembly           | mounted in plasterboard ceilings          |
|--------------------|-------------------------------------------|
| Material           | aluminum                                  |
| Color              | anodised aluminum                         |
| Diffuser           | Micro-PRM (micro-prismatic diffuser PMMA) |
| Impact resistant   | IK04                                      |
| Dimensions [mm]    | 603 x 323 x 134                           |
| Mounting hole [mm] | 598 x 318 x 70                            |