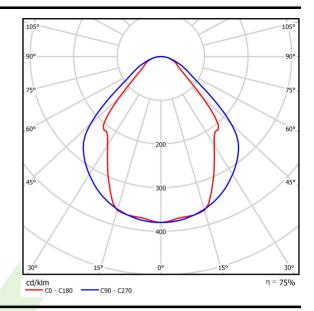

# Light and electrical data

| Light source                        | LED                                    |
|-------------------------------------|----------------------------------------|
| Luminous flux LED [lm]              | 3316                                   |
| LED power [W]                       | 17,4                                   |
| Luminaire luminous flux [lm]        | 2498                                   |
| Power of luminaire [W]              | 19,2                                   |
| Luminaire's light efficiency [lm/W] | 130,1                                  |
| Color of the light [K]              | 3000                                   |
| CRI                                 | >80                                    |
| SDCM (LED sources)                  | 3                                      |
| Beam angle [°]                      | (C0-C180) / (C90-C270) - 82,8° / 97,2° |
| Protection against electric shock   | I                                      |
| Protection degree                   | IP20/44                                |
| Voltage                             | 220240 V, 5060 Hz                      |
| Lifetime of LED sources [h]         | 100000 (1) / 147000 (2)                |
| Lx/By                               | L80/B10 (1) / L70/B50 (2)              |
| Operating temperature range [°C]    | 5 ÷ 30                                 |
| Driver                              | standard on/off (E)                    |
| Power factor $\cos \phi$            | >0,95                                  |
| Circuit load capacity               | 30 (B10), 48 (B16), 43 (C10), 70 (C16) |

# A graph of light