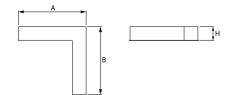

| (C0-C180) / (C90-C270) - 82,8° / 97,2° |
| Protection against electric shock   | I                                      |
| Protection degree                   | IP20/44                                |
| Voltage                             | 220240 V, 5060 Hz                      |
| Lifetime of LED sources [h]         | 100000 (1) / 147000 (2)                |
| Lx/By                               | L80/B10 (1) / L70/B50 (2)              |
| Operating temperature range [°C]    | 5 ÷ 30                                 |
| Driver                              | standard on/off (E)                    |
| Power factor $\cos \phi$            | >0,95                                  |
| Circuit load capacity               | 30 (B10), 48 (B16), 43 (C10), 70 (C16) |

### Mechanical data



| Assembly           | mounted in plasterboard ceilings          |
|--------------------|-------------------------------------------|
| Material           | aluminum                                  |
| Color              | anodised aluminum                         |
| Diffuser           | Micro-PRM (micro-prismatic diffuser PMMA) |
| Impact resistant   | IK04                                      |
| Dimensions [mm]    | 603 x 323 x 134                           |
| Mounting hole [mm] | 598 x 318 x 70                            |



# A graph of light



### **Accessories**

Index 0E1XLL-SLED

Name X-LINE Clamp for line luminaires