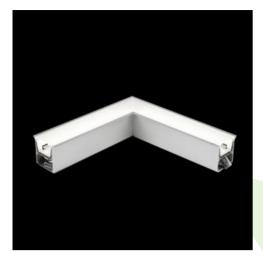

# **Description**

The group of X-line luminaries is made of aluminum profile with opal diffuser or micro-prismatic diffuser. The luminaries may be joined with special connectors providing great freedom in arranging elements of the system and its functionality.

### Mechanical data

| Assembly           | mounted in plasterboard ceilings          |
|--------------------|-------------------------------------------|
| Material           | aluminum                                  |
| Color              | anodised aluminum                         |
| Diffuser           | Micro-PRM (micro-prismatic diffuser PMMA) |
| Impact resistant   | IK04                                      |
| Dimensions [mm]    | 603 x 323 x 134                           |
| Mounting hole [mm] | 598 x 318 x 70                            |