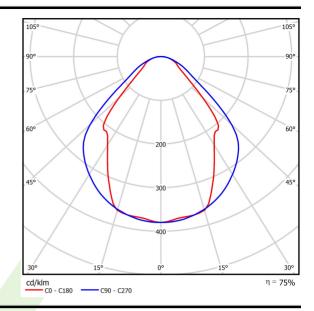

### Light and electrical data

| Light source                        | LED                                    |
|-------------------------------------|----------------------------------------|
| Luminous flux LED [lm]              | 3436                                   |
| LED power [W]                       | 17,4                                   |
| Luminaire luminous flux [lm]        | 2588                                   |
| Power of luminaire [W]              | 19,2                                   |
| Luminaire's light efficiency [lm/W] | 134,8                                  |
| Color of the light [K]              | 4000                                   |
| CRI                                 | >80                                    |
| SDCM (LED sources)                  | 3                                      |
| Beam angle [°]                      | (C0-C180) / (C90-C270) - 82,8° / 97,2° |
| Protection against electric shock   | I                                      |
| Protection degree                   | IP20/44                                |
| Voltage                             | 220240 V, 5060 Hz                      |
| Lifetime of LED sources [h]         | 100000 (1) / 147000 (2)                |
| Lx/By                               | L80/B10 (1) / L70/B50 (2)              |
| Operating temperature range [°C]    | 5 ÷ 30                                 |
| Driver                              | DIM DALI (EDD)                         |
| Power factor $\cos \phi$            | >0,95                                  |
| Circuit load capacity               | 17 (B10), 28 (B16), 26 (C10), 41 (C16) |