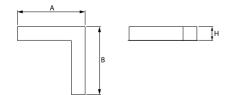

#### Mechanical data

| Assembly           | mounted in plasterboard ceilings          |
|--------------------|-------------------------------------------|
| Material           | aluminum                                  |
| Color              | anodised aluminum                         |
| Diffuser           | Micro-PRM (micro-prismatic diffuser PMMA) |
| Impact resistant   | IK04                                      |
| Dimensions [mm]    | 603 x 323 x 134                           |
| Mounting hole [mm] | 598 x 318 x 70                            |