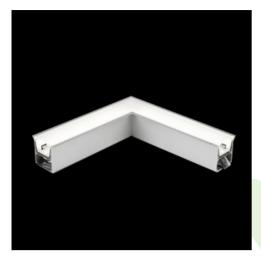

Product: X-LINE G/K LED 3300 MICRO-PRM EDD 24 840 LINE-1S / CONNECTOR TYPE-LD 600/300

Index: 19.4173.6223.24

## **Description**

The group of X-line luminaries is made of aluminum profile with opal diffuser or micro-prismatic diffuser. The luminaries may be joined with special connectors providing great freedom in arranging elements of the system and its functionality.

#### Mechanical data

| Assembly           | mounted in plasterboard ceilings          |
|--------------------|-------------------------------------------|
| Material           | aluminum                                  |
| Color              | anodised aluminum                         |
| Diffuser           | Micro-PRM (micro-prismatic diffuser PMMA) |
| Impact resistant   | IK04                                      |
| Dimensions [mm]    | 603 x 323 x 134                           |
| Mounting hole [mm] | 598 x 318 x 70                            |