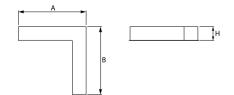

### Mechanical data

| Assembly           | mounted in plasterboard ceilings          |
|--------------------|-------------------------------------------|
| Material           | aluminum                                  |
| Color              | anodised aluminum                         |
| Diffuser           | Micro-PRM (micro-prismatic diffuser PMMA) |
| Impact resistant   | IK04                                      |
| Dimensions [mm]    | 603 x 323 x 134                           |
| Mounting hole [mm] | 598 x 318 x 70                            |