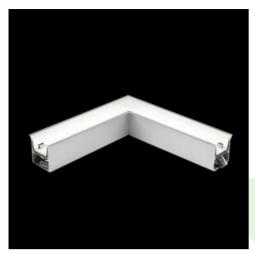

# **Description**

The group of X-line luminaries is made of aluminum profile with opal diffuser or micro-prismatic diffuser. The luminaries may be joined with special connectors providing great freedom in arranging elements of the system and its functionality.

### **Accessories**

Index 0E1XLL-SLED

Name X-LINE Clamp for line luminaires