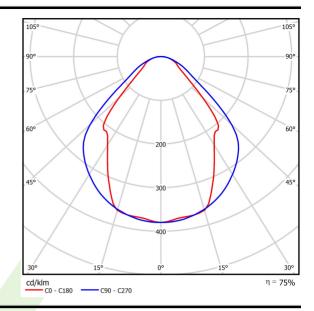

## Light and electrical data

| Light source                        | LED                                    |
|-------------------------------------|----------------------------------------|
| Luminous flux LED [lm]              | 3316                                   |
| LED power [W]                       | 17,4                                   |
| Luminaire luminous flux [lm]        | 2498                                   |
| Power of luminaire [W]              | 19,2                                   |
| Luminaire's light efficiency [lm/W] | 130,1                                  |
| Color of the light [K]              | 3000                                   |
| CRI                                 | >80                                    |
| SDCM (LED sources)                  | 3                                      |
| Beam angle [°]                      | (C0-C180) / (C90-C270) - 82,8° / 97,2° |
| Protection against electric shock   | 1                                      |
| Protection degree                   | IP20/44                                |
| Voltage                             | 220240 V, 5060 Hz                      |
| Lifetime of LED sources [h]         | 100000 (1) / 147000 (2)                |
| Lx/By                               | L80/B10 (1) / L70/B50 (2)              |
| Operating temperature range [°C]    | 5 ÷ 30                                 |
| Driver                              | DIM DALI (EDD)                         |
| Power factor $\cos \phi$            | >0,95                                  |
| Circuit load capacity               | 17 (B10), 28 (B16), 26 (C10), 41 (C16) |

# A graph of light