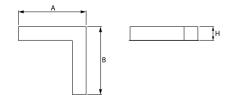

#### Mechanical data

| Assembly           | mounted in plasterboard ceilings          |
|--------------------|-------------------------------------------|
| Material           | aluminum                                  |
| Color              | anodised aluminum                         |
| Diffuser           | Micro-PRM (micro-prismatic diffuser PMMA) |
| Impact resistant   | IK04                                      |
| Dimensions [mm]    | 603 x 323 x 134                           |
| Mounting hole [mm] | 598 x 318 x 70                            |