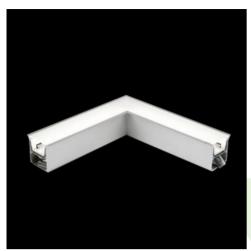

### **Description**

The group of X-line luminaries is made of aluminum profile with opal diffuser or micro-prismatic diffuser. The luminaries may be joined with special connectors providing great freedom in arranging elements of the system and its functionality.

#### Mechanical data

| Assembly           | mounted in plasterboard ceilings          |
|--------------------|-------------------------------------------|
| Material           | aluminum                                  |
| Color              | anodised aluminum                         |
| Diffuser           | Micro-PRM (micro-prismatic diffuser PMMA) |
| Impact resistant   | IK04                                      |
| Dimensions [mm]    | 603 x 323 x 134                           |
| Mounting hole [mm] | 598 x 318 x 70                            |