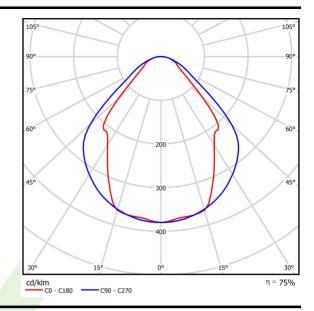

# A graph of light

# Light and electrical data

| Light source                        | LED                                    |
|-------------------------------------|----------------------------------------|
| Luminous flux LED [lm]              | 3316                                   |
| LED power [W]                       | 17,4                                   |
| Luminaire luminous flux [lm]        | 2498                                   |
| Power of luminaire [W]              | 19,2                                   |
| Luminaire's light efficiency [lm/W] | 130,1                                  |
| Color of the light [K]              | 3000                                   |
| CRI                                 | >80                                    |
| SDCM (LED sources)                  | 3                                      |
| Beam angle [°]                      | (C0-C180) / (C90-C270) - 82,8° / 97,2° |
| Protection against electric shock   | I                                      |
| Protection degree                   | IP20/44                                |
| Voltage                             | 220240 V, 5060 Hz                      |
| Lifetime of LED sources [h]         | 100000 (1) / 147000 (2)                |
| Lx/By                               | L80/B10 (1) / L70/B50 (2)              |
| Operating temperature range [°C]    | 5 ÷ 30                                 |
| Driver                              | standard on/off (E)                    |
| Power factor cos φ                  | >0,95                                  |
| Circuit load capacity               | 30 (B10), 48 (B16), 43 (C10), 70 (C16) |