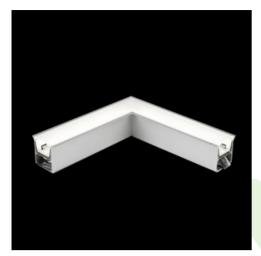

# **Description**

The group of X-line luminaries is made of aluminum profile with opal diffuser or micro-prismatic diffuser. The luminaries may be joined with special connectors providing great freedom in arranging elements of the system and its functionality.

### Mechanical data

| Assembly           | mounted in plasterboard ceilings          |
|--------------------|-------------------------------------------|
| Material           | aluminum                                  |
| Color              | anodised aluminum                         |
| Diffuser           | Micro-PRM (micro-prismatic diffuser PMMA) |
| Impact resistant   | IK04                                      |
| Dimensions [mm]    | 603 x 323 x 134                           |
| Mounting hole [mm] | 598 x 318 x 70                            |