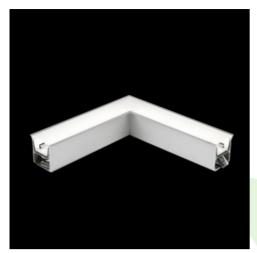

# **Description**

The group of X-line luminaries is made of aluminum profile with opal diffuser or micro-prismatic diffuser. The luminaries may be joined with special connectors providing great freedom in arranging elements of the system and its functionality.

### Mechanical data

| Assembly           | mounted in plasterboard ceilings          |
|--------------------|-------------------------------------------|
| Material           | aluminum                                  |
| Color              | anodised aluminum                         |
| Diffuser           | Micro-PRM (micro-prismatic diffuser PMMA) |
| Impact resistant   | IK04                                      |
| Dimensions [mm]    | 603 x 323 x 134                           |
| Mounting hole [mm] | 598 x 318 x 70                            |

### **Accessories**

Index 0E1XLL-SLED

Name X-LINE Clamp for line luminaires