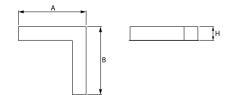

### Mechanical data

| Assembly           | mounted in plasterboard ceilings          |
|--------------------|-------------------------------------------|
| Material           | aluminum                                  |
| Color              | anodised aluminum                         |
| Diffuser           | Micro-PRM (micro-prismatic diffuser PMMA) |
| Impact resistant   | IK04                                      |
| Dimensions [mm]    | 603 x 323 x 134                           |
| Mounting hole [mm] | 598 x 318 x 70                            |