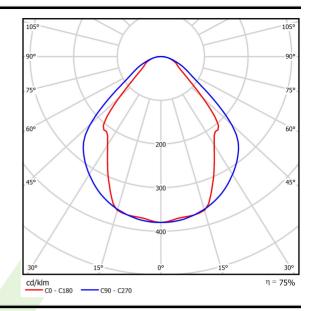

# Light and electrical data

| Light source                        | LED                                    |
|-------------------------------------|----------------------------------------|
| Luminous flux LED [lm]              | 3436                                   |
| LED power [W]                       | 17,4                                   |
| Luminaire luminous flux [lm]        | 2588                                   |
| Power of luminaire [W]              | 19,2                                   |
| Luminaire's light efficiency [lm/W] | 134,8                                  |
| Color of the light [K]              | 4000                                   |
| CRI                                 | >80                                    |
| SDCM (LED sources)                  | 3                                      |
| Beam angle [°]                      | (C0-C180) / (C90-C270) - 82,8° / 97,2° |
| Protection against electric shock   | I                                      |
| Protection degree                   | IP20/44                                |
| Voltage                             | 220240 V, 5060 Hz                      |
| Lifetime of LED sources [h]         | 100000 (1) / 147000 (2)                |
| Lx/By                               | L80/B10 (1) / L70/B50 (2)              |
| Operating temperature range [°C]    | 5 ÷ 30                                 |
| Driver                              | standard on/off (E)                    |
| Power factor $\cos \phi$            | >0,95                                  |
| Circuit load capacity               | 30 (B10), 48 (B16), 43 (C10), 70 (C16) |

# A graph of light