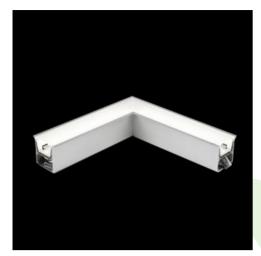

Product: X-LINE G/K LED 3300 MICRO-PRM EDD 24 830 LINE-1S / CONNECTOR TYPE-LC 600/300

Index: 19.4173.6113.24

# **Description**

The group of X-line luminaries is made of aluminum profile with opal diffuser or micro-prismatic diffuser. The luminaries may be joined with special connectors providing great freedom in arranging elements of the system and its functionality.

### Mechanical data

| Assembly           | mounted in plasterboard ceilings          |
|--------------------|-------------------------------------------|
| Material           | aluminum                                  |
| Color              | anodised aluminum                         |
| Diffuser           | Micro-PRM (micro-prismatic diffuser PMMA) |
| Impact resistant   | IK04                                      |
| Dimensions [mm]    | 603 x 323 x 134                           |
| Mounting hole [mm] | 598 x 318 x 70                            |