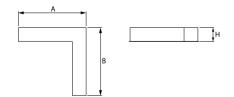

### Mechanical data

| Assembly           | mounted in plasterboard ceilings          |
|--------------------|-------------------------------------------|
| Material           | aluminum                                  |
| Color              | anodised aluminum                         |
| Diffuser           | Micro-PRM (micro-prismatic diffuser PMMA) |
| Impact resistant   | IK04                                      |
| Dimensions [mm]    | 603 x 323 x 134                           |
| Mounting hole [mm] | 598 x 318 x 70                            |