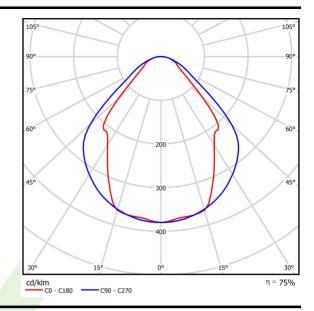

# Light and electrical data

| Light source                        | LED                                    |
|-------------------------------------|----------------------------------------|
| Luminous flux LED [lm]              | 3316                                   |
| LED power [W]                       | 17,4                                   |
| Luminaire luminous flux [lm]        | 2498                                   |
| Power of luminaire [W]              | 19,2                                   |
| Luminaire's light efficiency [lm/W] | 130,1                                  |
| Color of the light [K]              | 3000                                   |
| CRI                                 | >80                                    |
| SDCM (LED sources)                  | 3                                      |
| Beam angle [°]                      | (C0-C180) / (C90-C270) - 82,8° / 97,2° |
| Protection against electric shock   | 1                                      |
| Protection degree                   | IP20/44                                |
| Voltage                             | 220240 V, 5060 Hz                      |
| Lifetime of LED sources [h]         | 100000 (1) / 147000 (2)                |
| Lx/By                               | L80/B10 (1) / L70/B50 (2)              |
| Operating temperature range [°C]    | 5 ÷ 30                                 |
| Driver                              | DIM DALI (EDD)                         |
| Power factor $\cos \phi$            | >0,95                                  |
| Circuit load capacity               | 17 (B10), 28 (B16), 26 (C10), 41 (C16) |

# A graph of light