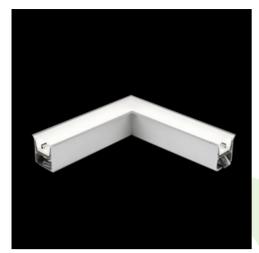

# **Description**

The group of X-line luminaries is made of aluminum profile with opal diffuser or micro-prismatic diffuser. The luminaries may be joined with special connectors providing great freedom in arranging elements of the system and its functionality.

### Mechanical data

| Assembly           | mounted in plasterboard ceilings |
|--------------------|----------------------------------|
| Material           | aluminum                         |
| Color              | anodised aluminum                |
| Diffuser           | PLX (PMMA opal)                  |
| Impact resistant   | IK04                             |
| Dimensions [mm]    | 603 x 323 x 134                  |
| Mounting hole [mm] | 598 x 318 x 70                   |