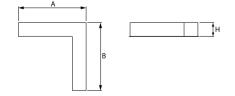

### Mechanical data

| Assembly           | mounted in plasterboard ceilings |
|--------------------|----------------------------------|
| Material           | aluminum                         |
| Color              | anodised aluminum                |
| Diffuser           | PLX (PMMA opal)                  |
| Impact resistant   | IK04                             |
| Dimensions [mm]    | 603 x 323 x 134                  |
| Mounting hole [mm] | 598 x 318 x 70                   |