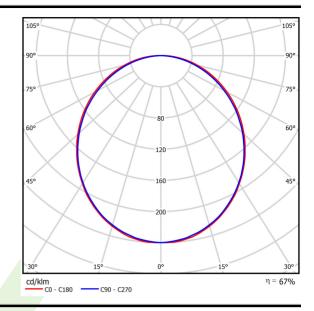

# A graph of light

# Light and electrical data

| Light source                        | LED                                    |
|-------------------------------------|----------------------------------------|
| Luminous flux LED [lm]              | 3436                                   |
| LED power [W]                       | 17,4                                   |
| Luminaire luminous flux [lm]        | 2290                                   |
| Power of luminaire [W]              | 19,2                                   |
| Luminaire's light efficiency [lm/W] | 119,3                                  |
| Color of the light [K]              | 4000                                   |
| CRI                                 | >80                                    |
| SDCM (LED sources)                  | 3                                      |
| Beam angle [°]                      | (C0-C180) / (C90-C270) - 109° / 107,2° |
| Protection against electric shock   | I                                      |
| Protection degree                   | IP20/44                                |
| Voltage                             | 220240 V, 5060 Hz                      |
| Lifetime of LED sources [h]         | 100000 (1) / 147000 (2)                |
| Lx/By                               | L80/B10 (1) / L70/B50 (2)              |
| Operating temperature range [°C]    | 5 ÷ 30                                 |
| Driver                              | DIM DALI (EDD)                         |
| Power factor cos φ                  | >0,95                                  |
| Circuit load capacity               | 17 (B10), 28 (B16), 26 (C10), 41 (C16) |