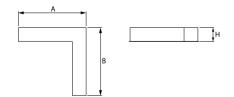

### Mechanical data

| Assembly           | mounted in plasterboard ceilings |
|--------------------|----------------------------------|
| Material           | aluminum                         |
| Color              | anodised aluminum                |
| Diffuser           | PLX (PMMA opal)                  |
| Impact resistant   | IK04                             |
| Dimensions [mm]    | 603 x 323 x 134                  |
| Mounting hole [mm] | 598 x 318 x 70                   |