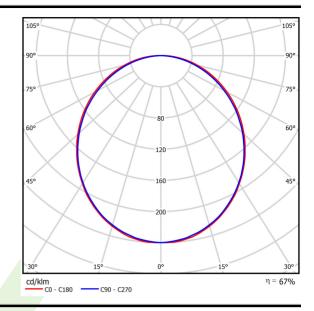

# A graph of light

# Light and electrical data

| Light source                        | LED                                    |
|-------------------------------------|----------------------------------------|
| Luminous flux LED [lm]              | 3436                                   |
| LED power [W]                       | 17,4                                   |
| Luminaire luminous flux [lm]        | 2290                                   |
| Power of luminaire [W]              | 19,2                                   |
| Luminaire's light efficiency [lm/W] | 119,3                                  |
| Color of the light [K]              | 4000                                   |
| CRI                                 | >80                                    |
| SDCM (LED sources)                  | 3                                      |
| Beam angle [°]                      | (C0-C180) / (C90-C270) - 109° / 107,2° |
| Protection against electric shock   | I                                      |
| Protection degree                   | IP20/44                                |
| Voltage                             | 220240 V, 5060 Hz                      |
| Lifetime of LED sources [h]         | 100000 (1) / 147000 (2)                |
| Lx/By                               | L80/B10 (1) / L70/B50 (2)              |
| Operating temperature range [°C]    | 5 ÷ 30                                 |
| Driver                              | standard on/off (E)                    |
| Power factor cos φ                  | >0,95                                  |
| Circuit load capacity               | 30 (B10), 48 (B16), 43 (C10), 70 (C16) |