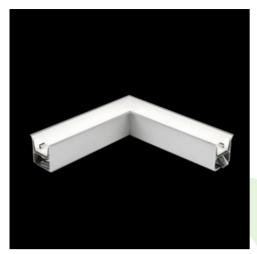

Product: X-LINE G/K LED 3300 PLX E 24 840 LINE-S / CONNECTOR TYPE-LF 600/300

Index: 19.4173.5421.24

# **Description**

The group of X-line luminaries is made of aluminum profile with opal diffuser or micro-prismatic diffuser. The luminaries may be joined with special connectors providing great freedom in arranging elements of the system and its functionality.

### Mechanical data

| Assembly           | mounted in plasterboard ceilings |
|--------------------|----------------------------------|
| Material           | aluminum                         |
| Color              | anodised aluminum                |
| Diffuser           | PLX (PMMA opal)                  |
| Impact resistant   | IK04                             |
| Dimensions [mm]    | 603 x 323 x 134                  |
| Mounting hole [mm] | 598 x 318 x 70                   |