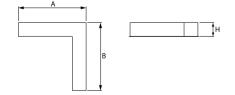

### Mechanical data

| Assembly           | mounted in plasterboard ceilings |
|--------------------|----------------------------------|
| Material           | aluminum                         |
| Color              | anodised aluminum                |
| Diffuser           | PLX (PMMA opal)                  |
| Impact resistant   | IK04                             |
| Dimensions [mm]    | 603 x 323 x 134                  |
| Mounting hole [mm] | 598 x 318 x 70                   |