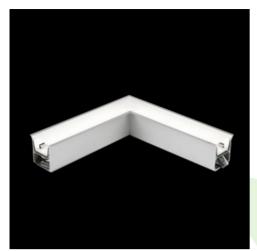

Product: X-LINE G/K LED 3300 PLX E 24 830 LINE-S / CONNECTOR TYPE-LF 600/300

Index: 19.4173.5411.24

# **Description**

The group of X-line luminaries is made of aluminum profile with opal diffuser or micro-prismatic diffuser. The luminaries may be joined with special connectors providing great freedom in arranging elements of the system and its functionality.

### **Product information**

| Category | Recessed luminaires                                                 |
|----------|---------------------------------------------------------------------|
| Family   | X-LINE G/K LED CONNECTOR L                                          |
| Name     | X-LINE G/K LED 3300 PLX E 24 830 LINE-S / CONNECTOR TYPE-LF 600/300 |
| Index    | 19.4173.5411.24                                                     |
| EAN      | 5902107102012                                                       |

### Mechanical data

| Assembly           | mounted in plasterboard ceilings |
|--------------------|----------------------------------|
| Material           | aluminum                         |
| Color              | anodised aluminum                |
| Diffuser           | PLX (PMMA opal)                  |
| Impact resistant   | IK04                             |
| Dimensions [mm]    | 603 x 323 x 134                  |
| Mounting hole [mm] | 598 x 318 x 70                   |