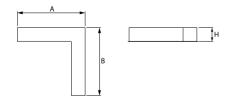

### Mechanical data

| Assembly           | mounted in plasterboard ceilings |
|--------------------|----------------------------------|
| Material           | aluminum                         |
| Color              | anodised aluminum                |
| Diffuser           | PLX (PMMA opal)                  |
| Impact resistant   | IK04                             |
| Dimensions [mm]    | 603 x 323 x 134                  |
| Mounting hole [mm] | 598 x 318 x 70                   |