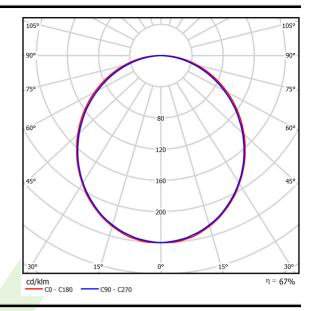

# A graph of light

# Light and electrical data

| Light source                        | LED                                    |
|-------------------------------------|----------------------------------------|
| Luminous flux LED [lm]              | 3316                                   |
| LED power [W]                       | 17,4                                   |
| Luminaire luminous flux [lm]        | 2210                                   |
| Power of luminaire [W]              | 19,2                                   |
| Luminaire's light efficiency [lm/W] | 115,1                                  |
| Color of the light [K]              | 3000                                   |
| CRI                                 | >80                                    |
| SDCM (LED sources)                  | 3                                      |
| Beam angle [°]                      | (C0-C180) / (C90-C270) - 109° / 107,2° |
| Protection against electric shock   | 1                                      |
| Protection degree                   | IP20/44                                |
| Voltage                             | 220240 V, 5060 Hz                      |
| Lifetime of LED sources [h]         | 100000 (1) / 147000 (2)                |
| Lx/By                               | L80/B10 (1) / L70/B50 (2)              |
| Operating temperature range [°C]    | 5 ÷ 30                                 |
| Driver                              | standard on/off (E)                    |
| Power factor $\cos \phi$            | >0,95                                  |
| Circuit load capacity               | 30 (B10), 48 (B16), 43 (C10), 70 (C16) |