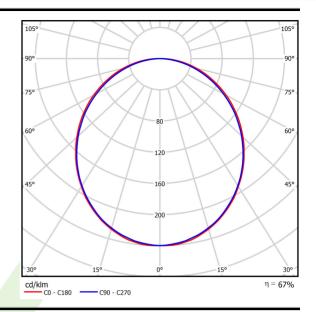

| Product information       | Category Recessed luminaires              |                                                                                                                                                                                                                                                                                                                                                                                                                                                                                                                                                                                                                                                                                                                                                                                                                                                                                                                                                                                                                                                                                                                                                                                                                                                                                                                                                                                                                                                                                                                                                                                                                                                                                                                                                                                                                                                                                                                                                                                                                                                                                     |
|---------------------------|-------------------------------------------|-------------------------------------------------------------------------------------------------------------------------------------------------------------------------------------------------------------------------------------------------------------------------------------------------------------------------------------------------------------------------------------------------------------------------------------------------------------------------------------------------------------------------------------------------------------------------------------------------------------------------------------------------------------------------------------------------------------------------------------------------------------------------------------------------------------------------------------------------------------------------------------------------------------------------------------------------------------------------------------------------------------------------------------------------------------------------------------------------------------------------------------------------------------------------------------------------------------------------------------------------------------------------------------------------------------------------------------------------------------------------------------------------------------------------------------------------------------------------------------------------------------------------------------------------------------------------------------------------------------------------------------------------------------------------------------------------------------------------------------------------------------------------------------------------------------------------------------------------------------------------------------------------------------------------------------------------------------------------------------------------------------------------------------------------------------------------------------|
|                           | Family X-LINE G/K LED CONNE               | ECTOR L                                                                                                                                                                                                                                                                                                                                                                                                                                                                                                                                                                                                                                                                                                                                                                                                                                                                                                                                                                                                                                                                                                                                                                                                                                                                                                                                                                                                                                                                                                                                                                                                                                                                                                                                                                                                                                                                                                                                                                                                                                                                             |
|                           | Name X-LINE G/K LED 3300 PI<br>LE 600/300 | LX E 24 830 LINE-S / CONNECTOR TYPE-                                                                                                                                                                                                                                                                                                                                                                                                                                                                                                                                                                                                                                                                                                                                                                                                                                                                                                                                                                                                                                                                                                                                                                                                                                                                                                                                                                                                                                                                                                                                                                                                                                                                                                                                                                                                                                                                                                                                                                                                                                                |
|                           | Index 19.4173.5311.24                     |                                                                                                                                                                                                                                                                                                                                                                                                                                                                                                                                                                                                                                                                                                                                                                                                                                                                                                                                                                                                                                                                                                                                                                                                                                                                                                                                                                                                                                                                                                                                                                                                                                                                                                                                                                                                                                                                                                                                                                                                                                                                                     |
|                           | EAN 5902107101992                         |                                                                                                                                                                                                                                                                                                                                                                                                                                                                                                                                                                                                                                                                                                                                                                                                                                                                                                                                                                                                                                                                                                                                                                                                                                                                                                                                                                                                                                                                                                                                                                                                                                                                                                                                                                                                                                                                                                                                                                                                                                                                                     |
|                           |                                           | IP20 IKA Image: Mail of the second s |
| Light and electrical data | Light source                              | LED                                                                                                                                                                                                                                                                                                                                                                                                                                                                                                                                                                                                                                                                                                                                                                                                                                                                                                                                                                                                                                                                                                                                                                                                                                                                                                                                                                                                                                                                                                                                                                                                                                                                                                                                                                                                                                                                                                                                                                                                                                                                                 |
|                           | Luminous flux LED [lm]                    | 3316                                                                                                                                                                                                                                                                                                                                                                                                                                                                                                                                                                                                                                                                                                                                                                                                                                                                                                                                                                                                                                                                                                                                                                                                                                                                                                                                                                                                                                                                                                                                                                                                                                                                                                                                                                                                                                                                                                                                                                                                                                                                                |
|                           | LED power [W]                             | 17,4                                                                                                                                                                                                                                                                                                                                                                                                                                                                                                                                                                                                                                                                                                                                                                                                                                                                                                                                                                                                                                                                                                                                                                                                                                                                                                                                                                                                                                                                                                                                                                                                                                                                                                                                                                                                                                                                                                                                                                                                                                                                                |
|                           | Luminaire luminous flux [lm]              | 2210                                                                                                                                                                                                                                                                                                                                                                                                                                                                                                                                                                                                                                                                                                                                                                                                                                                                                                                                                                                                                                                                                                                                                                                                                                                                                                                                                                                                                                                                                                                                                                                                                                                                                                                                                                                                                                                                                                                                                                                                                                                                                |
|                           | Power of luminaire [W]                    | 19,2                                                                                                                                                                                                                                                                                                                                                                                                                                                                                                                                                                                                                                                                                                                                                                                                                                                                                                                                                                                                                                                                                                                                                                                                                                                                                                                                                                                                                                                                                                                                                                                                                                                                                                                                                                                                                                                                                                                                                                                                                                                                                |
|                           | Luminaire's light efficiency [lm/W]       | 115,1                                                                                                                                                                                                                                                                                                                                                                                                                                                                                                                                                                                                                                                                                                                                                                                                                                                                                                                                                                                                                                                                                                                                                                                                                                                                                                                                                                                                                                                                                                                                                                                                                                                                                                                                                                                                                                                                                                                                                                                                                                                                               |
|                           | Color of the light [K]                    | 3000                                                                                                                                                                                                                                                                                                                                                                                                                                                                                                                                                                                                                                                                                                                                                                                                                                                                                                                                                                                                                                                                                                                                                                                                                                                                                                                                                                                                                                                                                                                                                                                                                                                                                                                                                                                                                                                                                                                                                                                                                                                                                |
|                           | CRI                                       | >80                                                                                                                                                                                                                                                                                                                                                                                                                                                                                                                                                                                                                                                                                                                                                                                                                                                                                                                                                                                                                                                                                                                                                                                                                                                                                                                                                                                                                                                                                                                                                                                                                                                                                                                                                                                                                                                                                                                                                                                                                                                                                 |
|                           | SDCM (LED sources)                        | 3                                                                                                                                                                                                                                                                                                                                                                                                                                                                                                                                                                                                                                                                                                                                                                                                                                                                                                                                                                                                                                                                                                                                                                                                                                                                                                                                                                                                                                                                                                                                                                                                                                                                                                                                                                                                                                                                                                                                                                                                                                                                                   |
|                           | Beam angle [°]                            | (C0-C180) / (C90-C270) - 109° / 107,2°                                                                                                                                                                                                                                                                                                                                                                                                                                                                                                                                                                                                                                                                                                                                                                                                                                                                                                                                                                                                                                                                                                                                                                                                                                                                                                                                                                                                                                                                                                                                                                                                                                                                                                                                                                                                                                                                                                                                                                                                                                              |
|                           | Protection against electric shock         | 1                                                                                                                                                                                                                                                                                                                                                                                                                                                                                                                                                                                                                                                                                                                                                                                                                                                                                                                                                                                                                                                                                                                                                                                                                                                                                                                                                                                                                                                                                                                                                                                                                                                                                                                                                                                                                                                                                                                                                                                                                                                                                   |
|                           | Protection degree                         | IP20/44                                                                                                                                                                                                                                                                                                                                                                                                                                                                                                                                                                                                                                                                                                                                                                                                                                                                                                                                                                                                                                                                                                                                                                                                                                                                                                                                                                                                                                                                                                                                                                                                                                                                                                                                                                                                                                                                                                                                                                                                                                                                             |
|                           | Voltage                                   | 220240 V, 5060 Hz                                                                                                                                                                                                                                                                                                                                                                                                                                                                                                                                                                                                                                                                                                                                                                                                                                                                                                                                                                                                                                                                                                                                                                                                                                                                                                                                                                                                                                                                                                                                                                                                                                                                                                                                                                                                                                                                                                                                                                                                                                                                   |
|                           | Lifetime of LED sources [h]               | 100000 (1) / 147000 (2)                                                                                                                                                                                                                                                                                                                                                                                                                                                                                                                                                                                                                                                                                                                                                                                                                                                                                                                                                                                                                                                                                                                                                                                                                                                                                                                                                                                                                                                                                                                                                                                                                                                                                                                                                                                                                                                                                                                                                                                                                                                             |
|                           | Lx/By                                     | L80/B10 (1) / L70/B50 (2)                                                                                                                                                                                                                                                                                                                                                                                                                                                                                                                                                                                                                                                                                                                                                                                                                                                                                                                                                                                                                                                                                                                                                                                                                                                                                                                                                                                                                                                                                                                                                                                                                                                                                                                                                                                                                                                                                                                                                                                                                                                           |
|                           | Operating temperature range [°C]          | 5 ÷ 30                                                                                                                                                                                                                                                                                                                                                                                                                                                                                                                                                                                                                                                                                                                                                                                                                                                                                                                                                                                                                                                                                                                                                                                                                                                                                                                                                                                                                                                                                                                                                                                                                                                                                                                                                                                                                                                                                                                                                                                                                                                                              |
|                           | Driver                                    | standard on/off (E)                                                                                                                                                                                                                                                                                                                                                                                                                                                                                                                                                                                                                                                                                                                                                                                                                                                                                                                                                                                                                                                                                                                                                                                                                                                                                                                                                                                                                                                                                                                                                                                                                                                                                                                                                                                                                                                                                                                                                                                                                                                                 |
|                           | Power factor cos φ                        | >0,95                                                                                                                                                                                                                                                                                                                                                                                                                                                                                                                                                                                                                                                                                                                                                                                                                                                                                                                                                                                                                                                                                                                                                                                                                                                                                                                                                                                                                                                                                                                                                                                                                                                                                                                                                                                                                                                                                                                                                                                                                                                                               |
|                           | Circuit load capacity                     | 30 (B10), 48 (B16), 43 (C10), 70 (C16)                                                                                                                                                                                                                                                                                                                                                                                                                                                                                                                                                                                                                                                                                                                                                                                                                                                                                                                                                                                                                                                                                                                                                                                                                                                                                                                                                                                                                                                                                                                                                                                                                                                                                                                                                                                                                                                                                                                                                                                                                                              |
| Mechanical data           | Assembly                                  | mounted in plasterboard ceilings                                                                                                                                                                                                                                                                                                                                                                                                                                                                                                                                                                                                                                                                                                                                                                                                                                                                                                                                                                                                                                                                                                                                                                                                                                                                                                                                                                                                                                                                                                                                                                                                                                                                                                                                                                                                                                                                                                                                                                                                                                                    |
|                           | Material                                  | aluminum                                                                                                                                                                                                                                                                                                                                                                                                                                                                                                                                                                                                                                                                                                                                                                                                                                                                                                                                                                                                                                                                                                                                                                                                                                                                                                                                                                                                                                                                                                                                                                                                                                                                                                                                                                                                                                                                                                                                                                                                                                                                            |
|                           | Color                                     | anodised aluminum                                                                                                                                                                                                                                                                                                                                                                                                                                                                                                                                                                                                                                                                                                                                                                                                                                                                                                                                                                                                                                                                                                                                                                                                                                                                                                                                                                                                                                                                                                                                                                                                                                                                                                                                                                                                                                                                                                                                                                                                                                                                   |
|                           | Diffuser                                  | PLX (PMMA opal)                                                                                                                                                                                                                                                                                                                                                                                                                                                                                                                                                                                                                                                                                                                                                                                                                                                                                                                                                                                                                                                                                                                                                                                                                                                                                                                                                                                                                                                                                                                                                                                                                                                                                                                                                                                                                                                                                                                                                                                                                                                                     |
|                           | Impact resistant                          | IK04                                                                                                                                                                                                                                                                                                                                                                                                                                                                                                                                                                                                                                                                                                                                                                                                                                                                                                                                                                                                                                                                                                                                                                                                                                                                                                                                                                                                                                                                                                                                                                                                                                                                                                                                                                                                                                                                                                                                                                                                                                                                                |
|                           | Dimensions [mm]                           | 603 x 323 x 134                                                                                                                                                                                                                                                                                                                                                                                                                                                                                                                                                                                                                                                                                                                                                                                                                                                                                                                                                                                                                                                                                                                                                                                                                                                                                                                                                                                                                                                                                                                                                                                                                                                                                                                                                                                                                                                                                                                                                                                                                                                                     |
|                           | Mounting hole [mm]                        | 598 x 318 x 70                                                                                                                                                                                                                                                                                                                                                                                                                                                                                                                                                                                                                                                                                                                                                                                                                                                                                                                                                                                                                                                                                                                                                                                                                                                                                                                                                                                                                                                                                                                                                                                                                                                                                                                                                                                                                                                                                                                                                                                                                                                                      |

## A graph of light