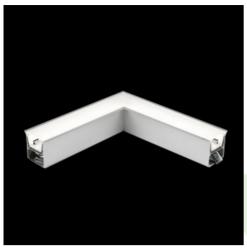

## Product: X-LINE G/K LED 3300 PLX E 24 830 LINE-S / CONNECTOR TYPE-LE 600/300 Index: 19.4173.5311.24

## Description

The group of X-line luminaries is made of aluminum profile with opal diffuser or micro-prismatic diffuser. The luminaries may be joined with special connectors providing great freedom in arranging elements of the system and its functionality.