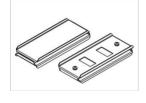

## Accessories

Index OE1XLL-SLED

Name X-LINE Clamp for line luminaires

Luminous flux tolerance +/- 10%. Power tolerance +/- 10%. Technical data may be changed. Photos of the luminaires may differ from reality. Date of last update: 22-08-2025