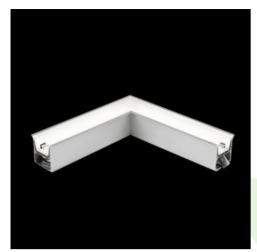

Product: X-LINE G/K LED 3300 PLX EDD 24 840 LINE-1S / CONNECTOR TYPE-LD 600/300

Index: 19.4173.5223.24

# **Description**

The group of X-line luminaries is made of aluminum profile with opal diffuser or micro-prismatic diffuser. The luminaries may be joined with special connectors providing great freedom in arranging elements of the system and its functionality.

### Mechanical data

| Assembly           | mounted in plasterboard ceilings |
|--------------------|----------------------------------|
| Material           | aluminum                         |
| Color              | anodised aluminum                |
| Diffuser           | PLX (PMMA opal)                  |
| Impact resistant   | IK04                             |
| Dimensions [mm]    | 603 x 323 x 134                  |
| Mounting hole [mm] | 598 x 318 x 70                   |