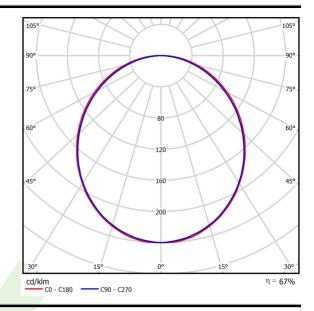

# Light and electrical data

| Light source                        | LED                                    |
|-------------------------------------|----------------------------------------|
| Luminous flux LED [lm]              | 3436                                   |
| LED power [W]                       | 17,4                                   |
| Luminaire luminous flux [lm]        | 2290                                   |
| Power of luminaire [W]              | 19,2                                   |
| Luminaire's light efficiency [lm/W] | 119,3                                  |
| Color of the light [K]              | 4000                                   |
| CRI                                 | >80                                    |
| SDCM (LED sources)                  | 3                                      |
| Beam angle [°]                      | (C0-C180) / (C90-C270) - 109° / 107,2° |
| Protection against electric shock   | 1                                      |
| Protection degree                   | IP20/44                                |
| Voltage                             | 220240 V, 5060 Hz                      |
| Lifetime of LED sources [h]         | 100000 (1) / 147000 (2)                |
| Lx/By                               | L80/B10 (1) / L70/B50 (2)              |
| Operating temperature range [°C]    | 5 ÷ 30                                 |
| Driver                              | DIM DALI (EDD)                         |
| Power factor cos φ                  | >0,95                                  |
| Circuit load capacity               | 17 (B10), 28 (B16), 26 (C10), 41 (C16) |

# A graph of light