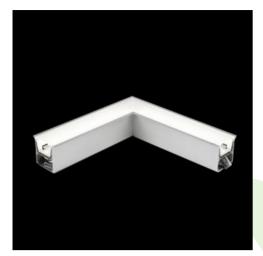

### **Description**

The group of X-line luminaries is made of aluminum profile with opal diffuser or micro-prismatic diffuser. The luminaries may be joined with special connectors providing great freedom in arranging elements of the system and its functionality.

#### Mechanical data

| Assembly           | mounted in plasterboard ceilings |
|--------------------|----------------------------------|
| Material           | aluminum                         |
| Color              | anodised aluminum                |
| Diffuser           | PLX (PMMA opal)                  |
| Impact resistant   | IK04                             |
| Dimensions [mm]    | 603 x 323 x 134                  |
| Mounting hole [mm] | 598 x 318 x 70                   |