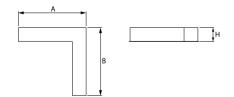

#### Mechanical data

| Assembly           | mounted in plasterboard ceilings |
|--------------------|----------------------------------|
| Material           | aluminum                         |
| Color              | anodised aluminum                |
| Diffuser           | PLX (PMMA opal)                  |
| Impact resistant   | IK04                             |
| Dimensions [mm]    | 603 x 323 x 134                  |
| Mounting hole [mm] | 598 x 318 x 70                   |