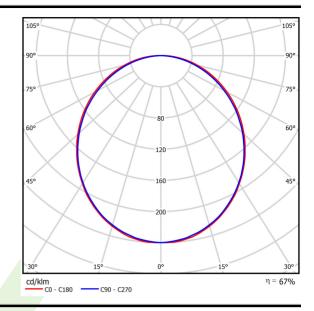

## Light and electrical data

| Light source                        | LED                                    |
|-------------------------------------|----------------------------------------|
| Luminous flux LED [lm]              | 3436                                   |
| LED power [W]                       | 17,4                                   |
| Luminaire luminous flux [lm]        | 2290                                   |
| Power of luminaire [W]              | 19,2                                   |
| Luminaire's light efficiency [lm/W] | 119,3                                  |
| Color of the light [K]              | 4000                                   |
| CRI                                 | >80                                    |
| SDCM (LED sources)                  | 3                                      |
| Beam angle [°]                      | (C0-C180) / (C90-C270) - 109° / 107,2° |
| Protection against electric shock   | I                                      |
| Protection degree                   | IP20/44                                |
| Voltage                             | 220240 V, 5060 Hz                      |
| Lifetime of LED sources [h]         | 100000 (1) / 147000 (2)                |
| Lx/By                               | L80/B10 (1) / L70/B50 (2)              |
| Operating temperature range [°C]    | 5 ÷ 30                                 |
| Driver                              | standard on/off (E)                    |
| Power factor cos φ                  | >0,95                                  |
| Circuit load capacity               | 30 (B10), 48 (B16), 43 (C10), 70 (C16) |

# A graph of light