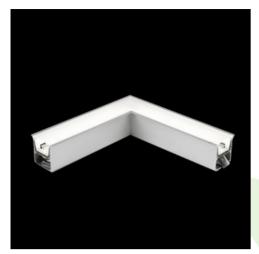

# **Description**

The group of X-line luminaries is made of aluminum profile with opal diffuser or micro-prismatic diffuser. The luminaries may be joined with special connectors providing great freedom in arranging elements of the system and its functionality.

### Mechanical data

| Assembly           | mounted in plasterboard ceilings |
|--------------------|----------------------------------|
| Material           | aluminum                         |
| Color              | anodised aluminum                |
| Diffuser           | PLX (PMMA opal)                  |
| Impact resistant   | IK04                             |
| Dimensions [mm]    | 603 x 323 x 134                  |
| Mounting hole [mm] | 598 x 318 x 70                   |