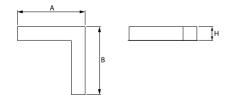

### Mechanical data

| Assembly           | mounted in plasterboard ceilings |
|--------------------|----------------------------------|
| Material           | aluminum                         |
| Color              | anodised aluminum                |
| Diffuser           | PLX (PMMA opal)                  |
| Impact resistant   | IK04                             |
| Dimensions [mm]    | 603 x 323 x 134                  |
| Mounting hole [mm] | 598 x 318 x 70                   |