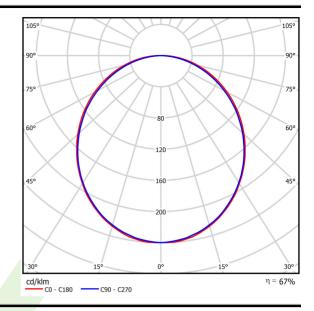

# A graph of light

# Light and electrical data

| Light source                        | LED                                    |
|-------------------------------------|----------------------------------------|
| Luminous flux LED [lm]              | 3316                                   |
| LED power [W]                       | 17,4                                   |
| Luminaire luminous flux [lm]        | 2210                                   |
| Power of luminaire [W]              | 19,2                                   |
| Luminaire's light efficiency [lm/W] | 115,1                                  |
| Color of the light [K]              | 3000                                   |
| CRI                                 | >80                                    |
| SDCM (LED sources)                  | 3                                      |
| Beam angle [°]                      | (C0-C180) / (C90-C270) - 109° / 107,2° |
| Protection against electric shock   | I                                      |
| Protection degree                   | IP20/44                                |
| Voltage                             | 220240 V, 5060 Hz                      |
| Lifetime of LED sources [h]         | 100000 (1) / 147000 (2)                |
| Lx/By                               | L80/B10 (1) / L70/B50 (2)              |
| Operating temperature range [°C]    | 5 ÷ 30                                 |
| Driver                              | DIM DALI (EDD)                         |
| Power factor cos φ                  | >0,95                                  |
| Circuit load capacity               | 17 (B10), 28 (B16), 26 (C10), 41 (C16) |