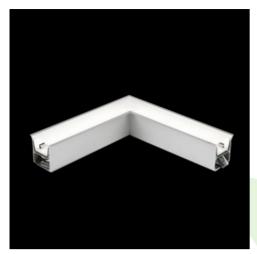

Product: X-LINE G/K LED 3300 PLX E 24 830 LINE-S / CONNECTOR TYPE-LD 600/300

Index: 19.4173.5211.24

# **Description**

The group of X-line luminaries is made of aluminum profile with opal diffuser or micro-prismatic diffuser. The luminaries may be joined with special connectors providing great freedom in arranging elements of the system and its functionality.

### Mechanical data

| Assembly           | mounted in plasterboard ceilings |
|--------------------|----------------------------------|
| Material           | aluminum                         |
| Color              | anodised aluminum                |
| Diffuser           | PLX (PMMA opal)                  |
| Impact resistant   | IK04                             |
| Dimensions [mm]    | 603 x 323 x 134                  |
| Mounting hole [mm] | 598 x 318 x 70                   |