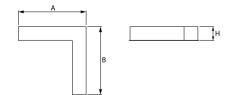

### Mechanical data

| Assembly           | mounted in plasterboard ceilings |
|--------------------|----------------------------------|
| Material           | aluminum                         |
| Color              | anodised aluminum                |
| Diffuser           | PLX (PMMA opal)                  |
| Impact resistant   | IK04                             |
| Dimensions [mm]    | 603 x 323 x 134                  |
| Mounting hole [mm] | 598 x 318 x 70                   |