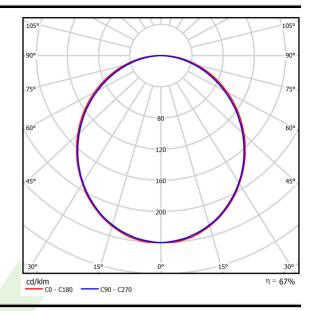

# Light and electrical data

| LED                                                  |
|------------------------------------------------------|
| 3316                                                 |
| 17,4                                                 |
| 2210                                                 |
| 19,2                                                 |
| 115,1                                                |
| 3000                                                 |
| >80                                                  |
| 3                                                    |
| (C0-C180) / (C90-C270) - 109° / 107,2°               |
| 1                                                    |
| IP20/44                                              |
| 220240 V, 5060 Hz                                    |
|                                                      |
| 100000 (1) / 147000 (2)                              |
| 100000 (1) / 147000 (2)<br>L80/B10 (1) / L70/B50 (2) |
| ( )                                                  |
| L80/B10 (1) / L70/B50 (2)                            |
| L80/B10 (1) / L70/B50 (2)<br>5 ÷ 30                  |
|                                                      |

# A graph of light