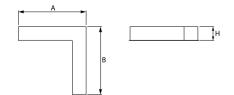

### Mechanical data

| Assembly           | mounted in plasterboard ceilings |
|--------------------|----------------------------------|
| Material           | aluminum                         |
| Color              | anodised aluminum                |
| Diffuser           | PLX (PMMA opal)                  |
| Impact resistant   | IK04                             |
| Dimensions [mm]    | 603 x 323 x 134                  |
| Mounting hole [mm] | 598 x 318 x 70                   |