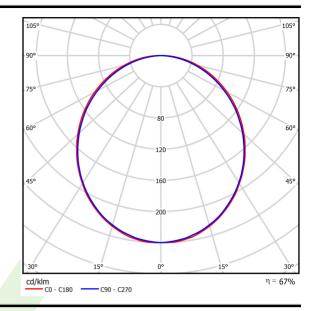

# Light and electrical data

| Light source                        | LED                                    |
|-------------------------------------|----------------------------------------|
| Luminous flux LED [lm]              | 3436                                   |
| LED power [W]                       | 17,4                                   |
| Luminaire luminous flux [lm]        | 2290                                   |
| Power of luminaire [W]              | 19,2                                   |
| Luminaire's light efficiency [lm/W] | 119,3                                  |
| Color of the light [K]              | 4000                                   |
| CRI                                 | >80                                    |
| SDCM (LED sources)                  | 3                                      |
| Beam angle [°]                      | (C0-C180) / (C90-C270) - 109° / 107,2° |
| Protection against electric shock   | I                                      |
| Protection degree                   | IP20/44                                |
| Voltage                             | 220240 V, 5060 Hz                      |
| Lifetime of LED sources [h]         | 100000 (1) / 147000 (2)                |
| Lx/By                               | L80/B10 (1) / L70/B50 (2)              |
| Operating temperature range [°C]    | 5 ÷ 30                                 |
| Driver                              | DIM DALI (EDD)                         |
| Power factor cos φ                  | >0,95                                  |
| Circuit load capacity               | 17 (B10), 28 (B16), 26 (C10), 41 (C16) |

# A graph of light