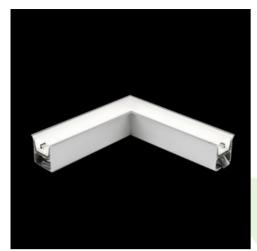

Product: X-LINE G/K LED 3300 PLX EDD 24 840 LINE-1S / CONNECTOR TYPE-LC 600/300

Index: 19.4173.5123.24

# **Description**

The group of X-line luminaries is made of aluminum profile with opal diffuser or micro-prismatic diffuser. The luminaries may be joined with special connectors providing great freedom in arranging elements of the system and its functionality.

### Mechanical data

| Assembly           | mounted in plasterboard ceilings |
|--------------------|----------------------------------|
| Material           | aluminum                         |
| Color              | anodised aluminum                |
| Diffuser           | PLX (PMMA opal)                  |
| Impact resistant   | IK04                             |
| Dimensions [mm]    | 603 x 323 x 134                  |
| Mounting hole [mm] | 598 x 318 x 70                   |