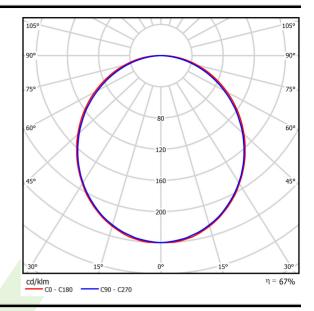

# Light and electrical data

| Light source                        | LED                                    |
|-------------------------------------|----------------------------------------|
| Luminous flux LED [lm]              | 3436                                   |
| LED power [W]                       | 17,4                                   |
| Luminaire luminous flux [lm]        | 2290                                   |
| Power of luminaire [W]              | 19,2                                   |
| Luminaire's light efficiency [lm/W] | 119,3                                  |
| Color of the light [K]              | 4000                                   |
| CRI                                 | >80                                    |
| SDCM (LED sources)                  | 3                                      |
| Beam angle [°]                      | (C0-C180) / (C90-C270) - 109° / 107,2° |
| Protection against electric shock   | 1                                      |
| Protection degree                   | IP20/44                                |
| Voltage                             | 220240 V, 5060 Hz                      |
| Lifetime of LED sources [h]         | 100000 (1) / 147000 (2)                |
| Lx/By                               | L80/B10 (1) / L70/B50 (2)              |
| Operating temperature range [°C]    | 5 ÷ 30                                 |
| Driver                              | standard on/off (E)                    |
| Power factor cos φ                  | >0,95                                  |
| Circuit load capacity               | 30 (B10), 48 (B16), 43 (C10), 70 (C16) |

# A graph of light