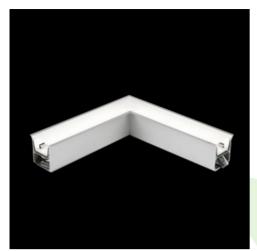

# **Description**

The group of X-line luminaries is made of aluminum profile with opal diffuser or micro-prismatic diffuser. The luminaries may be joined with special connectors providing great freedom in arranging elements of the system and its functionality.

### Mechanical data

| Assembly           | mounted in plasterboard ceilings |
|--------------------|----------------------------------|
| Material           | aluminum                         |
| Color              | anodised aluminum                |
| Diffuser           | PLX (PMMA opal)                  |
| Impact resistant   | IK04                             |
| Dimensions [mm]    | 603 x 323 x 134                  |
| Mounting hole [mm] | 598 x 318 x 70                   |