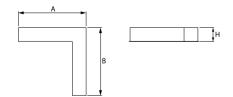

### Mechanical data

| Assembly           | mounted in plasterboard ceilings |
|--------------------|----------------------------------|
| Material           | aluminum                         |
| Color              | anodised aluminum                |
| Diffuser           | PLX (PMMA opal)                  |
| Impact resistant   | IK04                             |
| Dimensions [mm]    | 603 x 323 x 134                  |
| Mounting hole [mm] | 598 x 318 x 70                   |