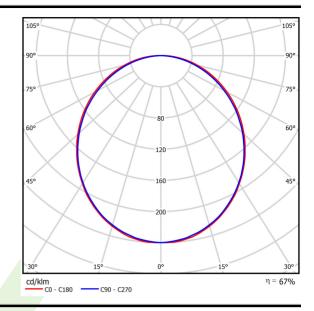

# Light and electrical data

| Light source                        | LED                                    |
|-------------------------------------|----------------------------------------|
| Luminous flux LED [lm]              | 3316                                   |
| LED power [W]                       | 17,4                                   |
| Luminaire luminous flux [lm]        | 2210                                   |
| Power of luminaire [W]              | 19,2                                   |
| Luminaire's light efficiency [lm/W] | 115,1                                  |
| Color of the light [K]              | 3000                                   |
| CRI                                 | >80                                    |
| SDCM (LED sources)                  | 3                                      |
| Beam angle [°]                      | (C0-C180) / (C90-C270) - 109° / 107,2° |
| Protection against electric shock   | I                                      |
| Protection degree                   | IP20/44                                |
| Voltage                             | 220240 V, 5060 Hz                      |
| Lifetime of LED sources [h]         | 100000 (1) / 147000 (2)                |
| Lx/By                               | L80/B10 (1) / L70/B50 (2)              |
| Operating temperature range [°C]    | 5 ÷ 30                                 |
| Driver                              | DIM DALI (EDD)                         |
| Power factor $\cos \phi$            | >0,95                                  |
| Circuit load capacity               | 17 (B10), 28 (B16), 26 (C10), 41 (C16) |

# A graph of light