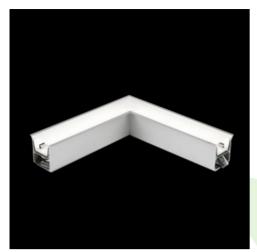

Product: X-LINE G/K LED 3300 PLX EDD 24 830 LINE-1S / CONNECTOR TYPE-LC 600/300

Index: 19.4173.5113.24

# **Description**

The group of X-line luminaries is made of aluminum profile with opal diffuser or micro-prismatic diffuser. The luminaries may be joined with special connectors providing great freedom in arranging elements of the system and its functionality.