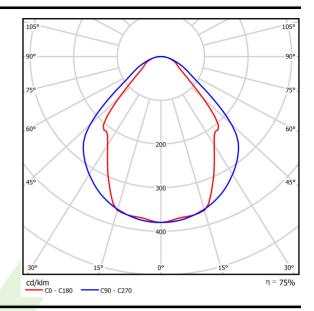

# Light and electrical data

| Light source                        | LED                                    |
|-------------------------------------|----------------------------------------|
| Luminous flux LED [lm]              | 2525                                   |
| LED power [W]                       | 13,3                                   |
| Luminaire luminous flux [lm]        | 1902                                   |
| Power of luminaire [W]              | 14,4                                   |
| Luminaire's light efficiency [lm/W] | 132,1                                  |
| Color of the light [K]              | 3000                                   |
| CRI                                 | >80                                    |
| SDCM (LED sources)                  | 3                                      |
| Beam angle [°]                      | (C0-C180) / (C90-C270) - 82,8° / 97,2° |
| Protection against electric shock   | 1                                      |
| Protection degree                   | IP20/44                                |
| Voltage                             | 220240 V, 5060 Hz                      |
| Lifetime of LED sources [h]         | 100000 (1) / 147000 (2)                |
| Lx/By                               | L80/B10 (1) / L70/B50 (2)              |
| Operating temperature range [°C]    | 5 ÷ 30                                 |
| Driver                              | DIM DALI (EDD)                         |
| Power factor $\cos \phi$            | >0,95                                  |
| Circuit load capacity               | 17 (B10), 28 (B16), 26 (C10), 41 (C16) |

# A graph of light