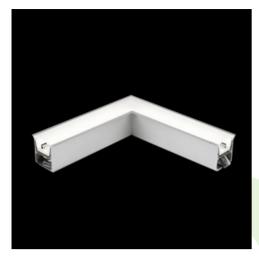

Product: X-LINE G/K LED 2600 MICRO-PRM EDD 24 830 LINE-1S / CONNECTOR TYPE-LB 600/600

Index: 19.4173.4613.24

# **Description**

The group of X-line luminaries is made of aluminum profile with opal diffuser or micro-prismatic diffuser. The luminaries may be joined with special connectors providing great freedom in arranging elements of the system and its functionality.

### **Product information**

| Category | Recessed luminaires                                                          |
|----------|------------------------------------------------------------------------------|
| Family   | X-LINE G/K LED CONNECTOR L                                                   |
| Name     | X-LINE G/K LED 2600 MICRO-PRM EDD 24 830 LINE-1S / CONNECTOR TYPE-LB 600/600 |
| Index    | 19.4173.4613.24                                                              |
| FAN      | 5902107102135                                                                |