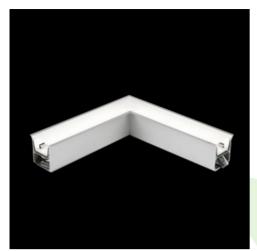

# **Description**

The group of X-line luminaries is made of aluminum profile with opal diffuser or micro-prismatic diffuser. The luminaries may be joined with special connectors providing great freedom in arranging elements of the system and its functionality.

### Mechanical data

| Assembly           | mounted in plasterboard ceilings          |
|--------------------|-------------------------------------------|
| Material           | aluminum                                  |
| Color              | anodised aluminum                         |
| Diffuser           | Micro-PRM (micro-prismatic diffuser PMMA) |
| Impact resistant   | IK04                                      |
| Dimensions [mm]    | 603 x 603 x 134                           |
| Mounting hole [mm] | 598 x 598 x 70                            |