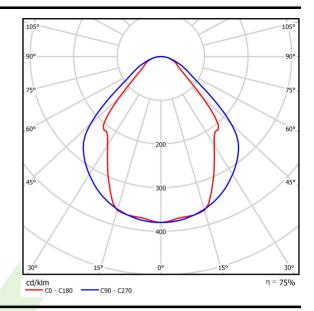

# A graph of light

# Light and electrical data

| Light source                        | LED                                     |
|-------------------------------------|-----------------------------------------|
| Luminous flux LED [lm]              | 2525                                    |
| LED power [W]                       | 13,3                                    |
| Luminaire luminous flux [lm]        | 1902                                    |
| Power of luminaire [W]              | 14,4                                    |
| Luminaire's light efficiency [lm/W] | 132,1                                   |
| Color of the light [K]              | 3000                                    |
| CRI                                 | >80                                     |
| SDCM (LED sources)                  | 3                                       |
| Beam angle [°]                      | (C0-C180) / (C90-C270) - 82,8° / 97,2°  |
| Protection against electric shock   | I                                       |
| Protection degree                   | IP20/44                                 |
| Voltage                             | 220240 V, 5060 Hz                       |
| Lifetime of LED sources [h]         | 100000 (1) / 147000 (2)                 |
| Lx/By                               | L80/B10 (1) / L70/B50 (2)               |
| Operating temperature range [°C]    | 5 ÷ 30                                  |
| Driver                              | standard on/off (E)                     |
| Power factor cos φ                  | >0,95                                   |
| Circuit load capacity               | 46 (B10), 74 (B16), 72 (C10), 115 (C16) |