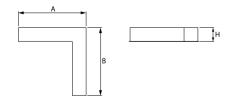

### Mechanical data

| Assembly           | mounted in plasterboard ceilings          |
|--------------------|-------------------------------------------|
| Material           | aluminum                                  |
| Color              | anodised aluminum                         |
| Diffuser           | Micro-PRM (micro-prismatic diffuser PMMA) |
| Impact resistant   | IK04                                      |
| Dimensions [mm]    | 603 x 603 x 134                           |
| Mounting hole [mm] | 598 x 598 x 70                            |