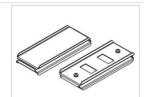

| >0,95                                  |
| Circuit load capacity               | 17 (B10), 28 (B16), 26 (C10), 41 (C16) |

#### Mechanical data



| Assembly           | mounted in plasterboard ceilings          |
|--------------------|-------------------------------------------|
| Material           | aluminum                                  |
| Color              | anodised aluminum                         |
| Diffuser           | Micro-PRM (micro-prismatic diffuser PMMA) |
| Impact resistant   | IK04                                      |
| Dimensions [mm]    | 603 x 603 x 134                           |
| Mounting hole [mm] | 598 x 598 x 70                            |



# A graph of light



#### **Accessories**

Index 0E1XLL-SLED

Name X-LINE Clamp for line luminaires