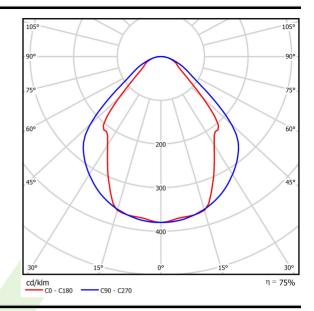

## Light and electrical data

| Light source                        | LED                                    |
|-------------------------------------|----------------------------------------|
| Luminous flux LED [lm]              | 2617                                   |
| LED power [W]                       | 13,3                                   |
| Luminaire luminous flux [lm]        | 1971                                   |
| Power of luminaire [W]              | 14,4                                   |
| Luminaire's light efficiency [lm/W] | 136,9                                  |
| Color of the light [K]              | 4000                                   |
| CRI                                 | >80                                    |
| SDCM (LED sources)                  | 3                                      |
| Beam angle [°]                      | (C0-C180) / (C90-C270) - 82,8° / 97,2° |
| Protection against electric shock   | I                                      |
| Protection degree                   | IP20/44                                |
| Voltage                             | 220240 V, 5060 Hz                      |
| Lifetime of LED sources [h]         | 100000 (1) / 147000 (2)                |
| Lx/By                               | L80/B10 (1) / L70/B50 (2)              |
| Operating temperature range [°C]    | 5 ÷ 30                                 |
| Driver                              | DIM DALI (EDD)                         |
| Power factor $\cos \phi$            | >0,95                                  |
| Circuit load capacity               | 17 (B10), 28 (B16), 26 (C10), 41 (C16) |

# A graph of light