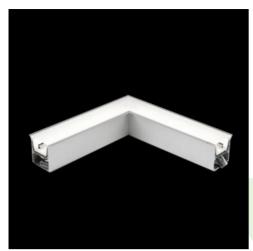

Product: X-LINE G/K LED 2600 MICRO-PRM EDD 24 840 LINE-1S / CONNECTOR TYPE-LA 600/600

Index: 19.4173.4523.24

### **Description**

The group of X-line luminaries is made of aluminum profile with opal diffuser or micro-prismatic diffuser. The luminaries may be joined with special connectors providing great freedom in arranging elements of the system and its functionality.

#### Mechanical data

| Assembly           | mounted in plasterboard ceilings          |
|--------------------|-------------------------------------------|
| Material           | aluminum                                  |
| Color              | anodised aluminum                         |
| Diffuser           | Micro-PRM (micro-prismatic diffuser PMMA) |
| Impact resistant   | IK04                                      |
| Dimensions [mm]    | 603 x 603 x 134                           |
| Mounting hole [mm] | 598 x 598 x 70                            |