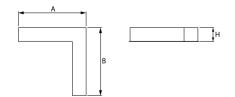

#### Mechanical data

| Assembly           | mounted in plasterboard ceilings          |
|--------------------|-------------------------------------------|
| Material           | aluminum                                  |
| Color              | anodised aluminum                         |
| Diffuser           | Micro-PRM (micro-prismatic diffuser PMMA) |
| Impact resistant   | IK04                                      |
| Dimensions [mm]    | 603 x 603 x 134                           |
| Mounting hole [mm] | 598 x 598 x 70                            |