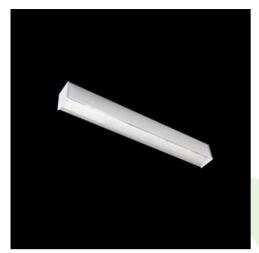

| Product information | Category | S |
|---------------------|----------|---|
|                     | Family   | Х |
|                     | Name     | Х |
|                     | Index    | 1 |

CategorySurface mounted luminairesFamilyX-LINE LED LINENameX-LINE LED 5500 MICRO-PRM EDD 24 840 LINE-1S / L-1402MMIndex19.4172.3223.24