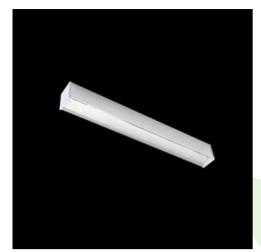

Product: X-LINE LED 2200 MICRO-PRM EDD 24 840 LINE-1S / L-562MM

Index: 19.4172.1223.24

## **Description**

Light fitting made out of aluminium profile equipped with opal diffuser or MPRM and driver.X-LINE fittings are intended to be mounted on ceiling or pendants. The luminaries are adjusted to be linked together with specially designed links, which provide great freedom in arranging elements of the system as well as great functionality. In the family of X-LINE LED fittings modules of renowned brands are applied.

### **Product information**

| Category | Surface mounted luminaires                             |
|----------|--------------------------------------------------------|
| Family   | X-LINE LED LINE                                        |
| Name     | X-LINE LED 2200 MICRO-PRM EDD 24 840 LINE-1S / L-562MM |
| Index    | 19.4172.1223.24                                        |

| Α |  |
|---|--|

| Assembly         | directly mounted to ceiling construction or<br>surface mounted on slings |
|------------------|--------------------------------------------------------------------------|
| Material         | aluminum                                                                 |
| Color            | anodised aluminum                                                        |
| Diffuser         | Micro-PRM (micro-prismatic diffuser PMMA)                                |
| Impact resistant | IK04                                                                     |
| Weight [kg]      | 1,62                                                                     |
| Dimensions [mm]  | 562 x 63 x 74                                                            |