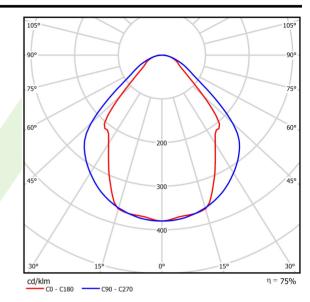

# Light and electrical data

| Light source                              | LED                                       |
|-------------------------------------------|-------------------------------------------|
| Luminous flux LED [lm]                    | 2283                                      |
| LED power [W]                             | 11,7                                      |
| Luminaire luminous flux [lm]              | 1720                                      |
| Power of luminaire [W]                    | 12,6                                      |
| Luminaire's light efficiency [lm/W]       | 136,5                                     |
| Color of the light [K]                    | 4000                                      |
| CRI                                       | >80                                       |
| SDCM (LED sources)                        | 3                                         |
| Beam angle [°]                            | (C0-C180) / (C90-C270) - 82,8° / 97,2°    |
| Photobiological risk class (IEC/EN 62471) | RG0                                       |
| Protection against electric shock         | I                                         |
| Protection degree                         | IP44                                      |
| Voltage                                   | 220240 V, 5060 Hz                         |
| Lifetime of LED sources [h]               | 100000 (1) / 147000 (2)                   |
| Lx/By                                     | L80/B10 (1) / L70/B50 (2)                 |
| Operating temperature range [°C]          | 5 ÷ 30                                    |
| Driver                                    | DIM DALI (EDD)                            |
| Power factor cos φ                        | >0,9                                      |
| Circuit load capacity                     | 14 (B10), 24 (B16), 22 (C10), 36<br>(C16) |

# A graph of light